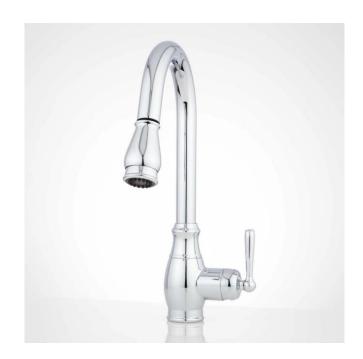

### WITHROW SINGLE-HOLE PULL-DOWN KITCHEN FAUCET

SKU: 921264

Code: SH347298, SH347297

#### **FEATURES**

Installation Type: Single-Hole

Features: Pull-Down Design: Traditional Material: Brass Length: 5-1/2" Width: 10" Height: 16"

Faucet Centers: Single-Hole

Drain Included: No Faucet Material: Metal Handle Type: Lever Handle Length: 3-1/4" Base Plate Width: 2-1/4"

### **ADDITIONAL FEATURES**

- Pull-out sprayer has stream and spray aerators.
- Spray hose measures 27".

REVISED 3/17/2023