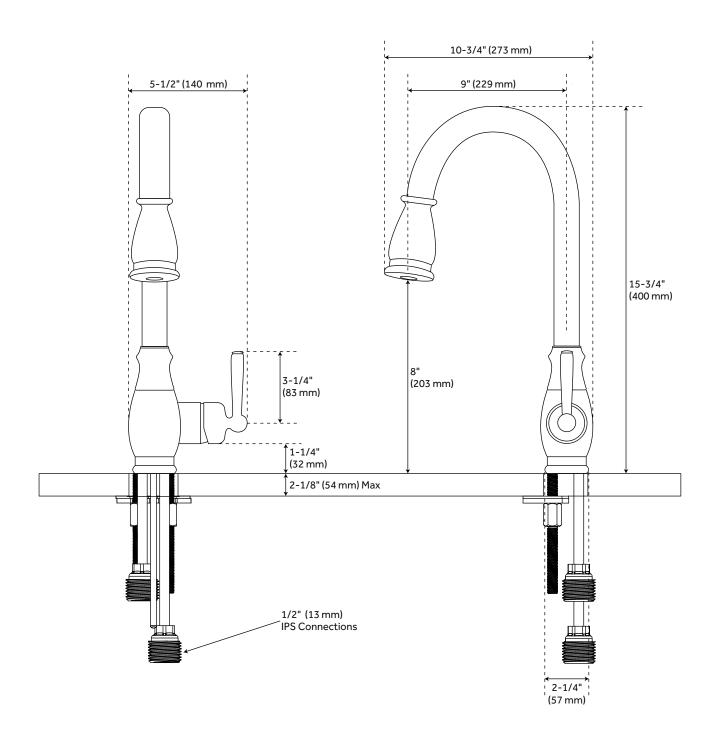

#### **FEATURES**

Installation Type: Single-Hole

Features: Pull-Down Design: Traditional Material: Brass Length: 5-1/2" Width: 10" Height: 16"

Faucet Centers: Single-Hole

Drain Included: No Faucet Material: Metal Handle Type: Lever Handle Length: 3-1/4" Base Plate Width: 2-1/4"

IPS: 1/2"

Flow Rate: 1.75 gpm (gallons per minute)

Kitchen Faucet Holes: 1 Hand Sprayer Material: ABS

Max. Countertop Thickness: 2-1/8"

Height To Spout: 8-1/2"

Spout Reach: 9" Swivel Spout: true Handle Height: 1-1/4"

# WITHROW SINGLE-HOLE PULL-DOWN KITCHEN FAUCET

SKU: 921264

All dimensions and specifications are nominal and may vary. Use actual products for accuracy in critical situations.