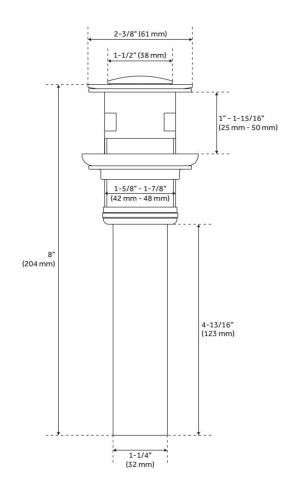

### **ADDITIONAL FEATURES**

• Drain is compatible with sinks that have an overflow hole.

REVISED 5/21/2024