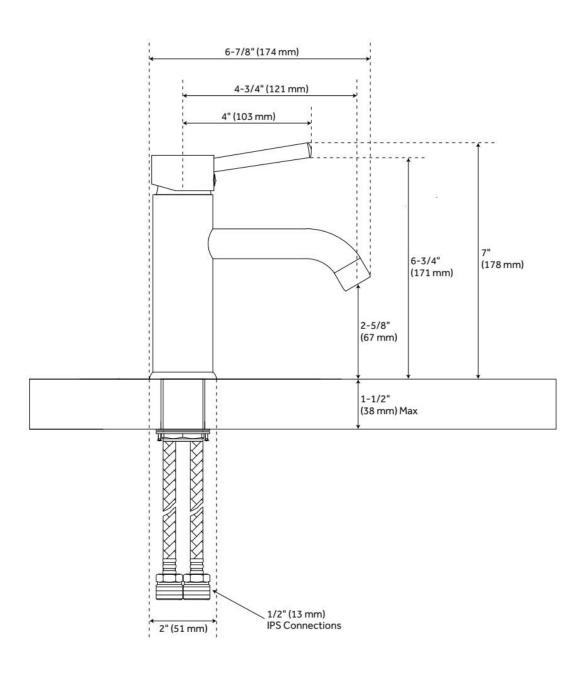

#### **FEATURES**

Material: Metal construction for strength and durability

Installation Type: Single-Hole

Flow Rate: 1.2 gpm (4.5 L/min) @ 60 psi

Cartridge Type: Ceramic Disc

Swivel Spout: No

Drain Type: Metal push-pop with overflow