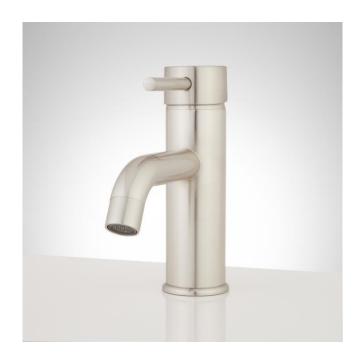

### HEWITT SINGLE-HOLE BATHROOM FAUCET WITH POP-UP DRAIN

SKU: 921364

Code: SH356826, SH356824, SH437384, SH357252