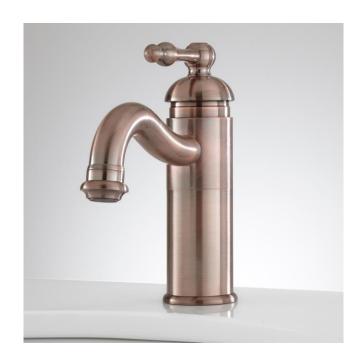

### LEBROC SINGLE-HOLE BATHROOM FAUCET WITH POP-UP DRAIN

SKU: 921442

Code: SH357303, SH356979, SH357305

#### **FEATURES**

Installation Type: Single-Hole

Design: Traditional

Length: 2" Width: 6-3/4" Height: 7-1/4"

Base Plate Diameter: 2" Faucet Centers: Single-Hole

Overflow Hole: true

Fits Drain Hole Size: 1-1/2"

Drain Included: Yes Faucet Material: Brass Handle Type: Lever Handle Length: 3"

IPS: 1/2"

Flow Rate: 1.2 gpm (gallons per minute)

Kitchen Faucet Holes: 1

Max. Countertop Thickness: 1-1/2"

Height To Spout: 3-1/4"
Spout Reach: 5-1/4"
Handle Height: 6-3/4"
Ceramic Disc Cartridges: Yes
Hot and Cold Indicators: No