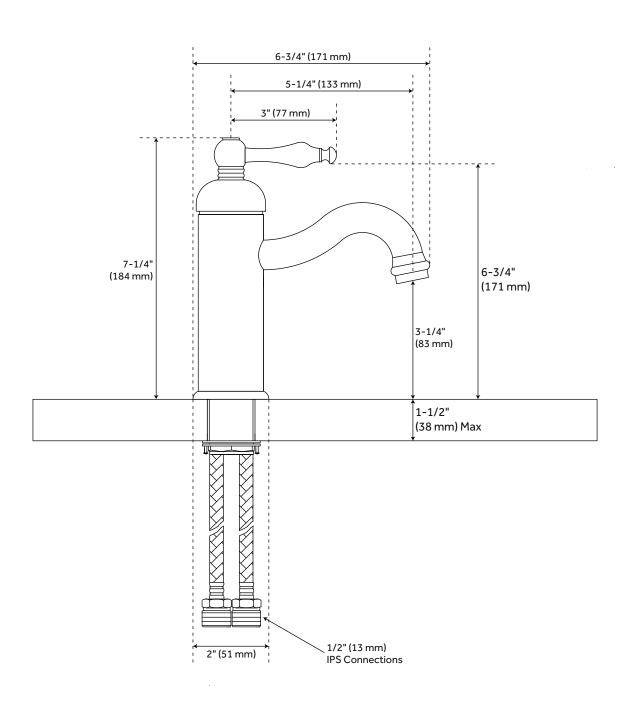

#### **FEATURES**

Installation Type: Single-Hole

Design: Traditional

Length: 2" Width: 6-3/4" Height: 7-1/4"

Base Plate Diameter: 2" Faucet Centers: Single-Hole

Overflow Hole: true

Fits Drain Hole Size: 1-1/2"

Drain Included: Yes Faucet Material: Brass Handle Type: Lever Handle Length: 3"

IPS: 1/2"

Flow Rate: 1.2 gpm (gallons per minute)

Kitchen Faucet Holes: 1

Max. Countertop Thickness: 1-1/2"

Height To Spout: 3-1/4"
Spout Reach: 5-1/4"
Handle Height: 6-3/4"
Ceramic Disc Cartridges: Yes
Hot and Cold Indicators: No