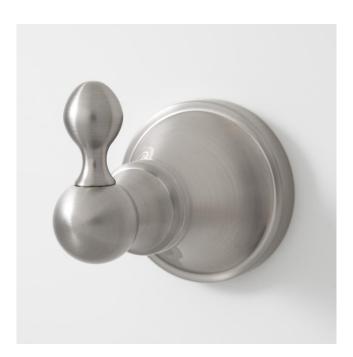

## SEATTLE ROBE HOOK

### SKU: 921693

Code: SH353546, SH358737, SH353547, SH353548

#### FEATURES

Installation Type: Wall Mount Design: Traditional Material: Brass Length: 2-1/4" Height: 2-1/4" Depth: 3-3/8" Mounting Hardware Included: Yes Mounting Hardware Concealed: Yes