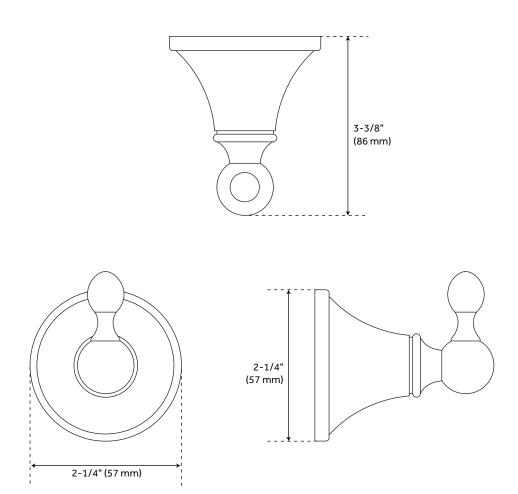

#### FEATURES

Installation Type: Wall Mount Design: Traditional Material: Brass Length: 2-1/4" Height: 2-1/4" Depth: 3-3/8" Mounting Hardware Included: Yes Mounting Hardware Concealed: Yes

# SEATTLE ROBE HOOK

SKU: 921693

All dimensions and specifications are nominal and may vary. Use actual products for accuracy in critical situations.

See Website For Warranty Information signaturehardware.com/warranty