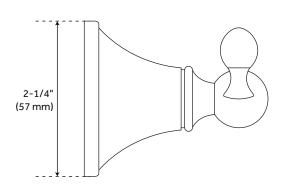

#### **FEATURES**

Installation Type: Wall Mount

Design: Traditional Material: Brass Length: 2-1/2" Height: 1-1/4" Depth: 3-1/4"

Base Plate Diameter: 2-1/4"
Mounting Hardware Included

Mounting Hardware Included: Yes Mounting Hardware Concealed: Yes

#### **ADDITIONAL FEATURES**

- 3-1/4" extension from wall.
- Decorative base plate measures 2-1/4" diameter.