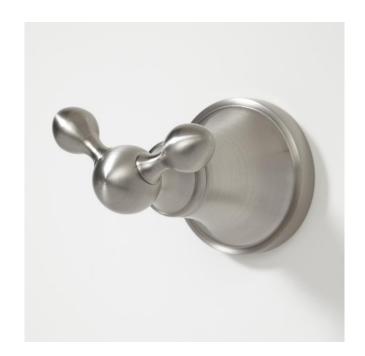

### SEATTLE DOUBLE ROBE HOOK

SKU: 921694

Code: SH353549, SH353550, SH353551, SH358738

#### **FEATURES**

Installation Type: Wall Mount

Design: Traditional Material: Brass Length: 2-1/2" Height: 1-1/4" Depth: 3-1/4"

Base Plate Diameter: 2-1/4"
Mounting Hardware Included

Mounting Hardware Included: Yes Mounting Hardware Concealed: Yes