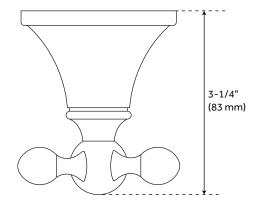

#### **FEATURES**

Installation Type: Wall Mount

Design: Traditional Material: Brass Length: 2-1/2" Height: 1-1/4" Depth: 3-1/4"

Base Plate Diameter: 2-1/4"
Mounting Hardware Included

Mounting Hardware Included: Yes Mounting Hardware Concealed: Yes

#### **ADDITIONAL FEATURES**

- 3-1/4" extension from wall.
- Decorative base plate measures 2-1/4" diameter.