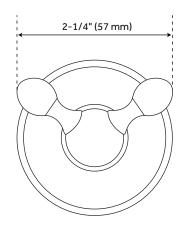

#### **FEATURES**

Installation Type: Wall Mount

Design: Traditional Material: Brass Length: 2-1/2" Height: 1-1/4" Depth: 3-1/4"

Base Plate Diameter: 2-1/4"
Mounting Hardware Included

Mounting Hardware Included: Yes Mounting Hardware Concealed: Yes

#### **ADDITIONAL FEATURES**

- 3-1/4" extension from wall.
- Decorative base plate measures 2-1/4" diameter.