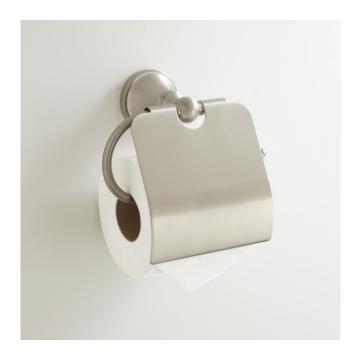

## SEATTLE EURO TOILET PAPER HOLDER

## SKU: 921697

Code: SH353552, SH353553, SH353554, SH358739

#### FEATURES

Installation Type: Wall Mount Design: Traditional Material: Brass Length: 6-1/2" Width: 3-1/8" Height: 6-1/4" Base Plate Diameter: 2-1/4" Assembly Required: No

## **ADDITIONAL FEATURES**

- Made of solid brass.
- Decorative base plate measures 2-1/4" diameter.
- Concealed mounting hardware is included.