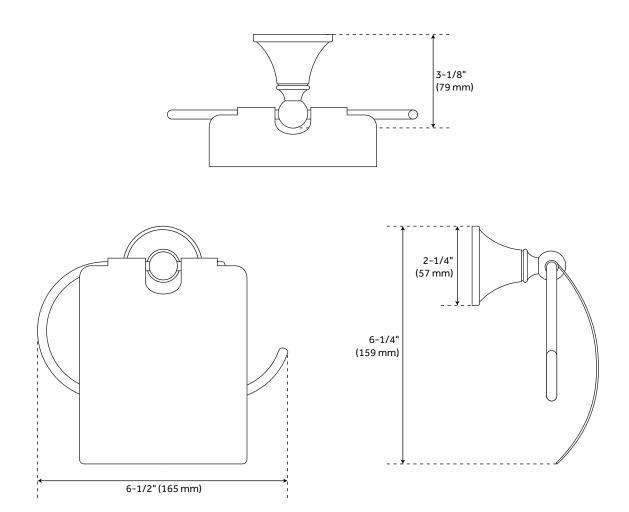

#### FEATURES

Installation Type: Wall Mount Design: Traditional Material: Brass Length: 6-1/2" Width: 3-1/8" Height: 6-1/4" Base Plate Diameter: 2-1/4" Assembly Required: No

## **ADDITIONAL FEATURES**

- Made of solid brass.
- Decorative base plate measures 2-1/4" diameter.
- Concealed mounting hardware is included.

# SEATTLE EURO TOILET PAPER HOLDER

SKU: 921697

All dimensions and specifications are nominal and may vary. Use actual products for accuracy in critical situations.

See Website For Warranty Information signaturehardware.com/warranty