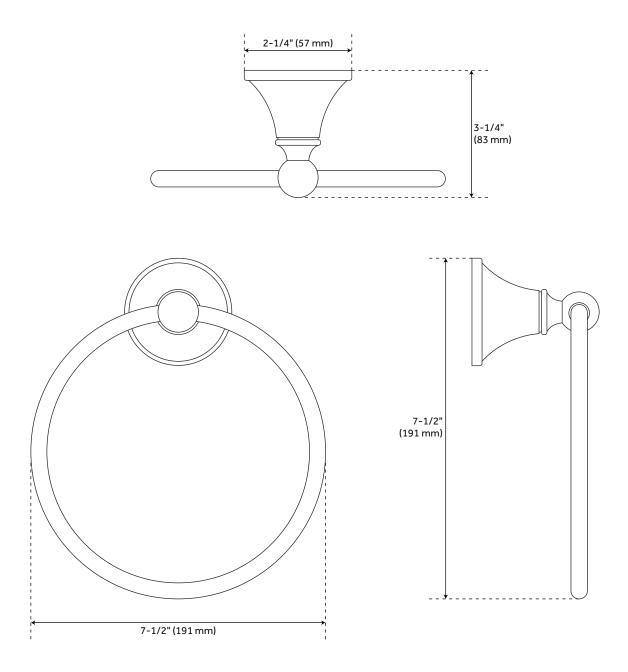

#### **FEATURES**

Installation Type: Wall Mount

Design: Traditional Material: Brass Length: 7-1/2" Height: 7-1/2" Depth: 3-1/4"

Base Plate Height: 2-1/4" Assembly Required: No

#### **ADDITIONAL FEATURES**

- Made of solid brass.
- Decorative base plate measures 2-1/4" diameter.
- 3-1/4" extension from wall.
- Includes mounting hardware.