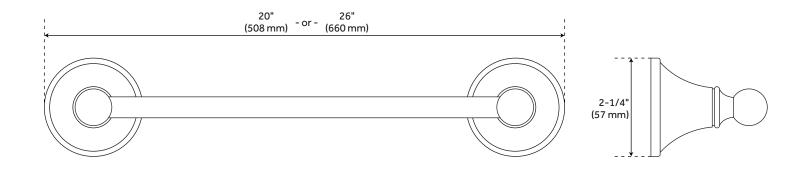

#### **ADDITIONAL FEATURES**

- Made of solid brass.
- 18" bar measures 20" L overall with 18" centers.
- 24" bar measures 26" L overall with 24" centers.
- Projects 3-1/4" from wall.
- Decorative base plates measure 2-1/4" diameter.
- Concealed mounting hardware included.
- All measurements are (± 1/2").