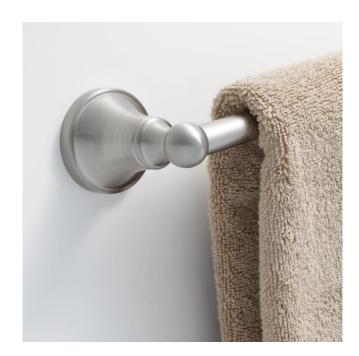

#### **FEATURES**

Installation Type: Wall Mount

Design: Traditional Material: Brass Height: 2-1/4" Depth: 3-1/4"

Base Plate Height: 2-1/4" Assembly Required: No

#### **ADDITIONAL FEATURES**

- Made of solid brass.
- 18" bar measures 20" L overall with 18" centers.
- 24" bar measures 26" L overall with 24" centers.
- Projects 3-1/4" from wall.
- Decorative base plates measure 2-1/4" diameter.
- Concealed mounting hardware included.
- All measurements are (± 1/2").