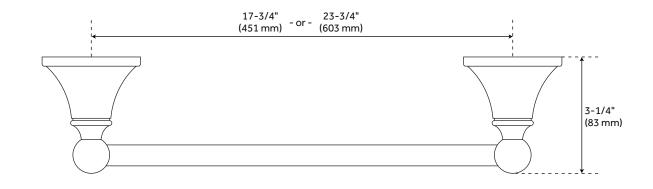

#### **ADDITIONAL FEATURES**

- Made of solid brass.
- 18" bar measures 20" L overall with 18" centers.
- 24" bar measures 26" L overall with 24" centers.
- Projects 3-1/4" from wall.
- Decorative base plates measure 2-1/4" diameter.
- Concealed mounting hardware included.
- All measurements are (± 1/2").