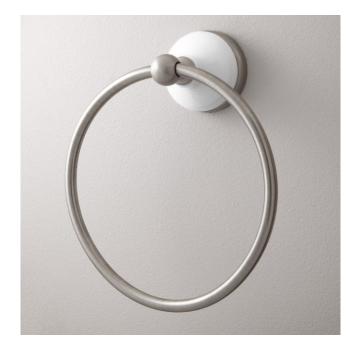

## HOUSTON TOWEL RING

SKU: 921708 Code: SH353585, SH353587, SH353588

#### FEATURES

Installation Type: Wall Mount Design: Traditional Material: Brass Length: 7-3/4" Height: 7-3/4" Depth: 3-3/4" Base Plate Height: 2-3/4" Assembly Required: No

REVISED 4/3/2023

#### **ADDITIONAL FEATURES**

- Made of solid brass and porcelain.
- Decorative base plate measures 2-3/4" diameter.
- Includes mounting hardware.