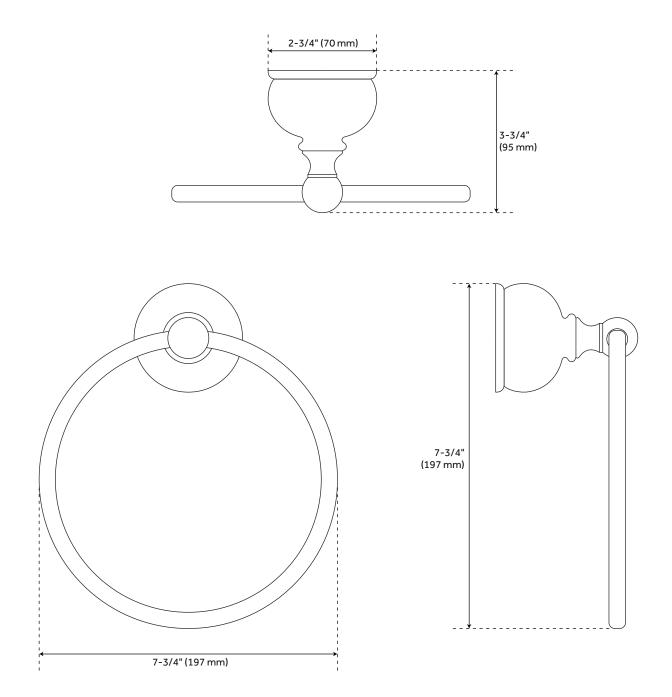

#### FEATURES

Installation Type: Wall Mount Design: Traditional Material: Brass Length: 7-3/4" Height: 7-3/4" Depth: 3-3/4" Base Plate Height: 2-3/4" Assembly Required: No

REVISED 4/3/2023

#### **ADDITIONAL FEATURES**

- Made of solid brass and porcelain.
- Decorative base plate measures 2-3/4" diameter.
- Includes mounting hardware.