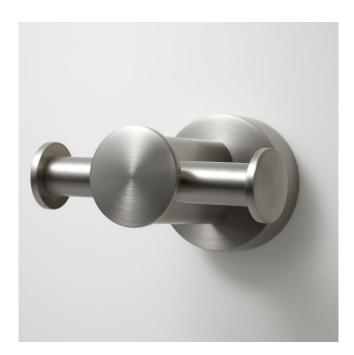

## PRAGUE DOUBLE ROBE HOOK

#### FEATURES

Installation Type: Wall Mount Design: Modern Material: Brass Length: 3-1/2" Height: 2" Depth: 3" Base Plate Diameter: 2" Mounting Hardware Included: Yes Mounting Hardware Concealed: Yes