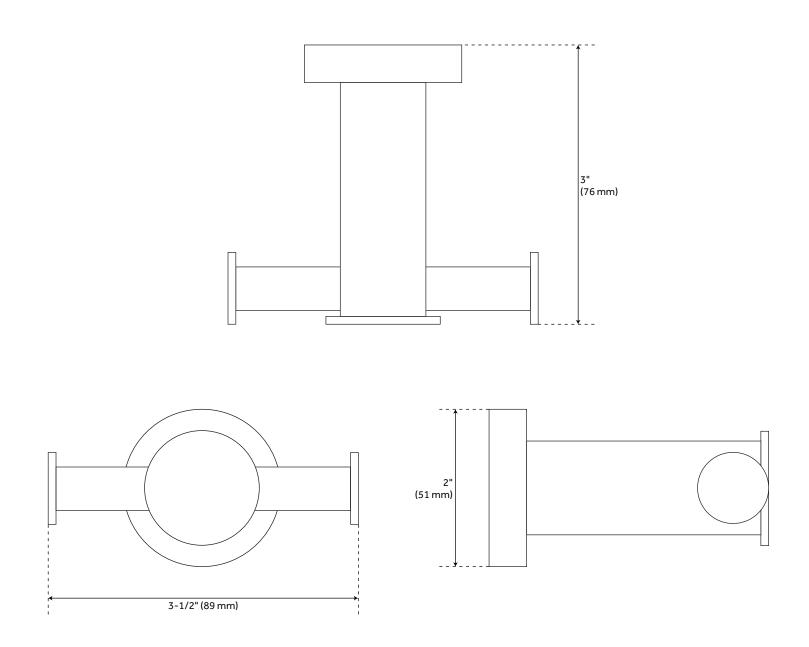

#### FEATURES

Installation Type: Wall Mount Design: Modern Material: Brass Length: 3-1/2" Height: 2" Depth: 3" Base Plate Diameter: 2" Mounting Hardware Included: Yes Mounting Hardware Concealed: Yes

# PRAGUE DOUBLE ROBE HOOK

SKU: 921713

All dimensions and specifications are nominal and may vary. Use actual products for accuracy in critical situations.

See Website For Warranty Information signaturehardware.com/warranty