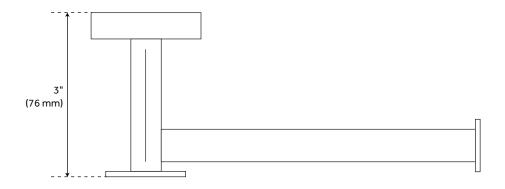

#### **FEATURES**

Installation Type: Wall Mount

Design: Modern Material: Brass Length: 6-1/2" Width: 3" Height: 2"

Base Plate Diameter: 2" Assembly Required: No