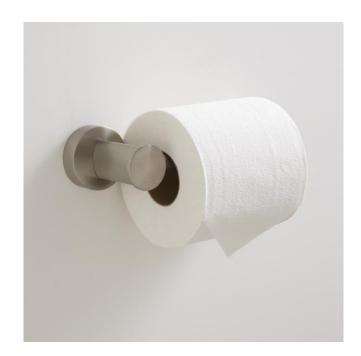

## PRAGUE TOILET PAPER HOLDER

SKU: 921714

Code: SH353660, SH353661, SH353662, SH358758

#### **FEATURES**

Installation Type: Wall Mount

Design: Modern Material: Brass Length: 6-1/2" Width: 3" Height: 2"

Base Plate Diameter: 2" Assembly Required: No