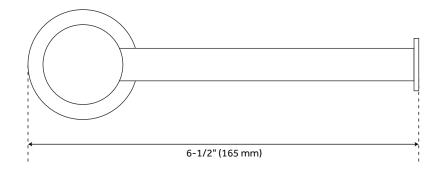

#### **FEATURES**

Installation Type: Wall Mount

Design: Modern Material: Brass Length: 6-1/2" Width: 3" Height: 2"

Base Plate Diameter: 2" Assembly Required: No