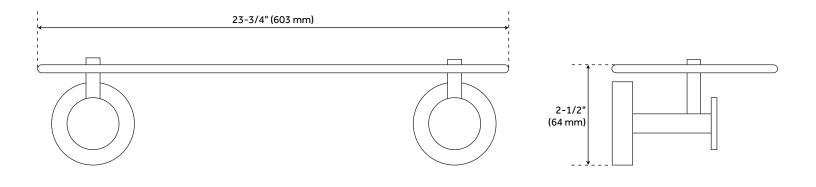

#### **FEATURES**

Installation Type: Wall Mount

Design: Modern Material: Glass Width: 23-3/4" Height: 2-1/2" Depth: 5"

Mounting Hardware Included: Yes

Assembly Required: Yes Number of Shelves: 1