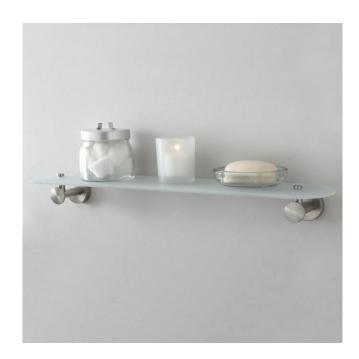

## PRAGUE TEMPERED GLASS SHELF

SKU: 921718

Code: SH353678, SH353679, SH353680, SH358764

#### **FEATURES**

Installation Type: Wall Mount

Design: Modern Material: Glass Width: 23-3/4" Height: 2-1/2" Depth: 5"

Mounting Hardware Included: Yes

Assembly Required: Yes Number of Shelves: 1

#### **ADDITIONAL FEATURES**

- Made of solid brass.
- Frosted tempered glass thickness 1/4".
- Includes mounting hardware.