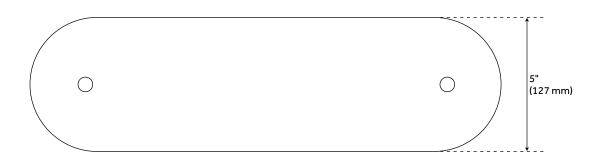

#### **FEATURES**

Installation Type: Wall Mount

Design: Modern Material: Glass Width: 23-3/4" Height: 2-1/2" Depth: 5"

Mounting Hardware Included: Yes

Assembly Required: Yes Number of Shelves: 1