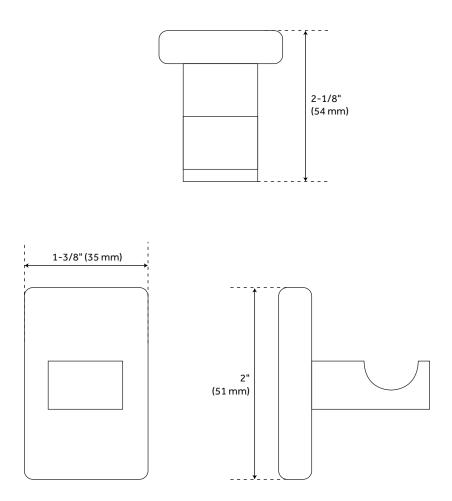

#### FEATURES

Installation Type: Wall Mount Design: Modern Material: Brass Length: 1-3/8" Height: 2" Depth: 2-1/8" Base Plate Height: 2" Mounting Hardware Included: Yes Mounting Hardware Concealed: Yes

#### SKU: 921719

Code: SH353681, SH353682, SH353683, SH358765

**ADDITIONAL FEATURES** 

• Decorative base plate measures 1-3/8" L x 2" H.

REVISED 4/3/2023