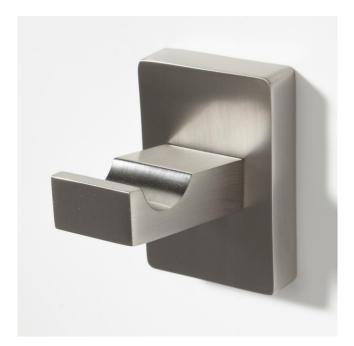

## HELSINKI ROBE HOOK

#### FEATURES

Installation Type: Wall Mount Design: Modern Material: Brass Length: 1-3/8" Height: 2" Depth: 2-1/8" Base Plate Height: 2" Mounting Hardware Included: Yes Mounting Hardware Concealed: Yes

#### SKU: 921719

Code: SH353681, SH353682, SH353683, SH358765

**ADDITIONAL FEATURES** 

• Decorative base plate measures 1-3/8" L x 2" H.

REVISED 4/3/2023