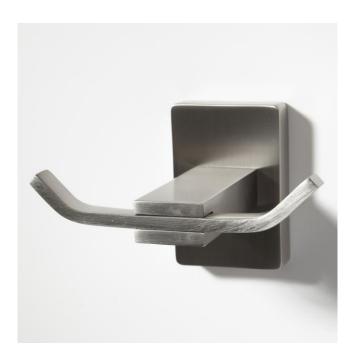

# HELSINKI DOUBLE ROBE HOOK

### SKU: 921720

Code: SH353684, SH353685, SH353686, SH358766

#### FEATURES

Installation Type: Wall Mount Design: Modern Material: Brass Length: 3-1/4" Height: 2" Depth: 2-1/2" Base Plate Height: 2" Mounting Hardware Included: Yes Mounting Hardware Concealed: Yes