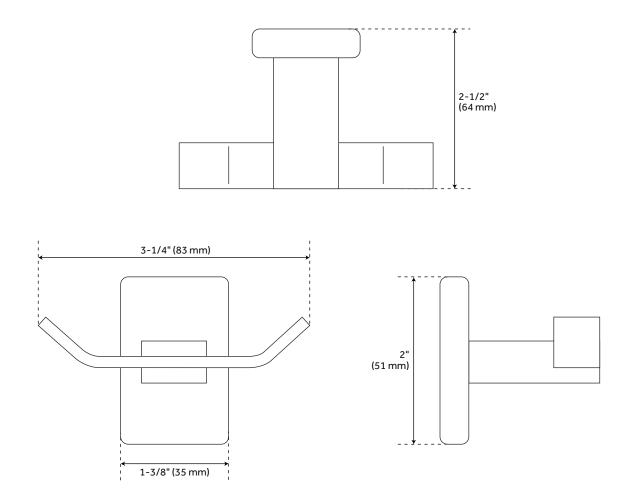

#### FEATURES

Installation Type: Wall Mount Design: Modern Material: Brass Length: 3-1/4" Height: 2" Depth: 2-1/2" Base Plate Height: 2" Mounting Hardware Included: Yes Mounting Hardware Concealed: Yes

### SKU: 921720

Code: SH353684, SH353685, SH353686, SH358766

**ADDITIONAL FEATURES** 

• Decorative base plate measures 1-3/8" L x 2" H.

REVISED 4/3/2023

# HELSINKI DOUBLE ROBE HOOK

SKU: 921720

All dimensions and specifications are nominal and may vary. Use actual products for accuracy in critical situations.

See Website For Warranty Information signaturehardware.com/warranty