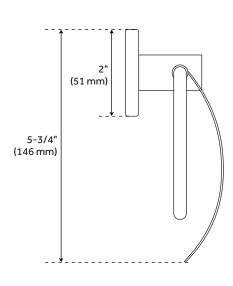

#### **FEATURES**

Installation Type: Wall Mount

Design: Modern Material: Brass Length: 5-3/8" Width: 2-3/4" Height: 5-3/4"

Base Plate Height: 2" Assembly Required: No