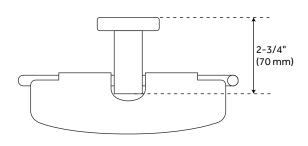

#### **FEATURES**

Installation Type: Wall Mount

Design: Modern Material: Brass Length: 5-3/8" Width: 2-3/4" Height: 5-3/4"

Base Plate Height: 2" Assembly Required: No

#### **ADDITIONAL FEATURES**

- Made of solid brass.
- Decorative base plates measures 1-3/8" L x 2" H.
- Concealed mounting hardware is included.

REVISED 4/3/2023