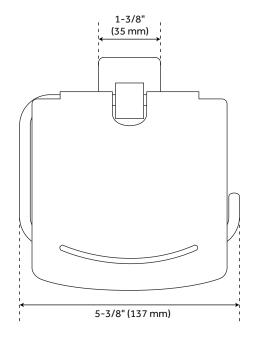

#### **FEATURES**

Installation Type: Wall Mount

Design: Modern Material: Brass Length: 5-3/8" Width: 2-3/4" Height: 5-3/4"

Base Plate Height: 2" Assembly Required: No

#### **ADDITIONAL FEATURES**

- Made of solid brass.
- Decorative base plates measures 1-3/8" L x 2" H.
- Concealed mounting hardware is included.

REVISED 4/3/2023