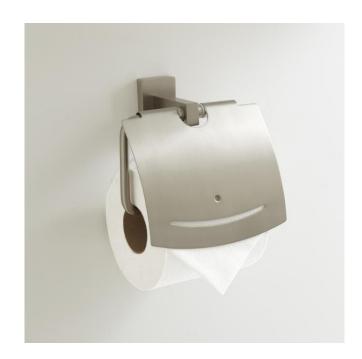

## HELSINKI EURO TOILET PAPER HOLDER

SKU: 921721

Code: SH353687, SH353688, SH353689

#### **FEATURES**

Installation Type: Wall Mount

Design: Modern Material: Brass Length: 5-3/8" Width: 2-3/4" Height: 5-3/4"

Base Plate Height: 2" Assembly Required: No