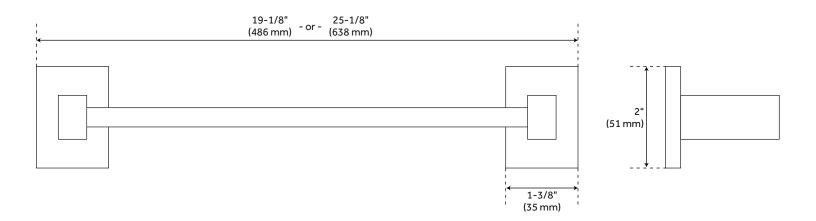

#### **ADDITIONAL FEATURES**

- Made of solid brass.
- 18" bar measures 19-1/8" L overall with 17-3/4" centers.
- 24" bar measures 25-1/8" L overall with 24" centers.
- Projects 2-3/4" from wall.
- Decorative base plates measure 1-3/8" L x 2" H.
- Concealed mounting hardware included.
- All measurements are (± 1/2").