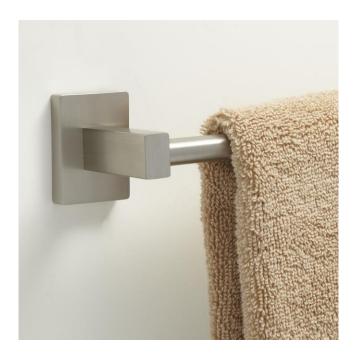

# HELSINKI TOWEL BAR

#### FEATURES

Installation Type: Wall Mount Design: Modern Material: Brass Height: 2" Depth: 2-3/4" Base Plate Height: 2" Assembly Required: No

#### **ADDITIONAL FEATURES**

- Made of solid brass.
- 18" bar measures 19-1/8" L overall with 17-3/4" centers.
- 24" bar measures 25-1/8" L overall with 24" centers.
- Projects 2-3/4" from wall.
- Decorative base plates measure 1-3/8" L x 2" H.
- Concealed mounting hardware included.
- All measurements are (± 1/2").