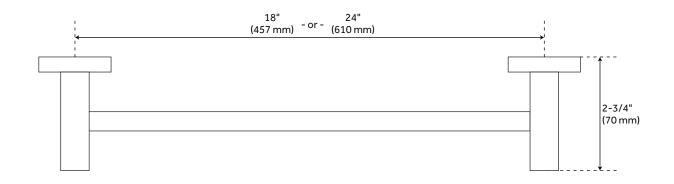

#### **ADDITIONAL FEATURES**

- Made of solid brass.
- 18" bar measures 19-1/8" L overall with 17-3/4" centers.
- 24" bar measures 25-1/8" L overall with 24" centers.
- Projects 2-3/4" from wall.
- Decorative base plates measure 1-3/8" L x 2" H.
- Concealed mounting hardware included.
- All measurements are (± 1/2").