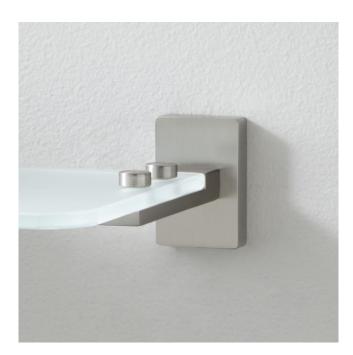

## HELSINKI TEMPERED GLASS SHELF

#### FEATURES

Installation Type: Wall Mount Design: Modern Material: Glass Width: 21-1/2" Height: 2" Depth: 5-3/4" Mounting Hardware Included: Yes Assembly Required: Yes Number of Shelves: 1 Weight Limit (Ibs): 10

#### **ADDITIONAL FEATURES**

- Made of solid brass.
- Frosted tempered glass thickness 1/4".
- Includes mounting hardware.