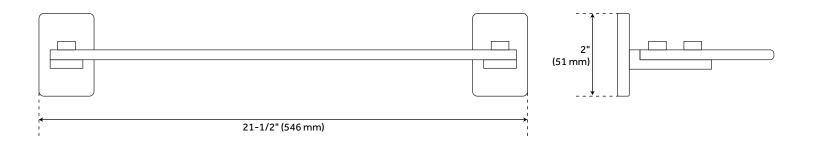

#### FEATURES

Installation Type: Wall Mount Design: Modern Material: Glass Width: 21-1/2" Height: 2" Depth: 5-3/4" Mounting Hardware Included: Yes Assembly Required: Yes Number of Shelves: 1 Weight Limit (Ibs): 10