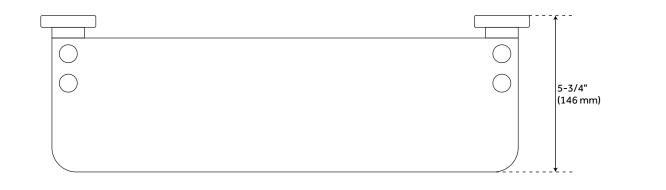

#### FEATURES

Installation Type: Wall Mount Design: Modern Material: Glass Width: 21-1/2" Height: 2" Depth: 5-3/4" Mounting Hardware Included: Yes Assembly Required: Yes Number of Shelves: 1 Weight Limit (Ibs): 10