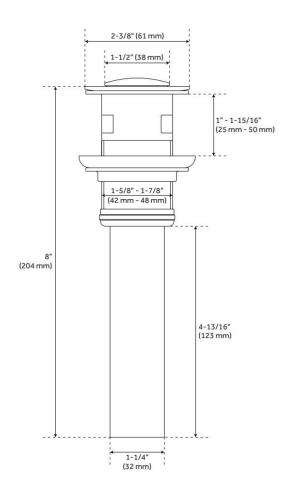

#### **FEATURES**

Material: Metal construction for strength and durability

Installation Type: Centerset

Flow Rate: 1.2 gpm (4.5 L/min) @ 60 psi

Cartridge Type: Ceramic Disc

Swivel Spout: No

Drain Type: Metal push-pop with overflow

### **ADDITIONAL FEATURES**

• Drain is compatible with sinks that have an overflow hole.

REVISED 5/21/2024