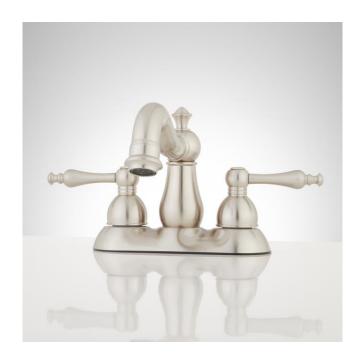

### VELOURIA CENTERSET BATHROOM FAUCET

SKU: 921913

Code: SH361720, SH362043, SH361680, SH430278

#### **FEATURES**

Material: Metal construction for strength and durability

Installation Type: Centerset

Flow Rate: 1.2 gpm (4.5 L/min) @ 60 psi

Cartridge Type: Ceramic Disc

Swivel Spout: No

Drain Type: Metal push-pop with overflow