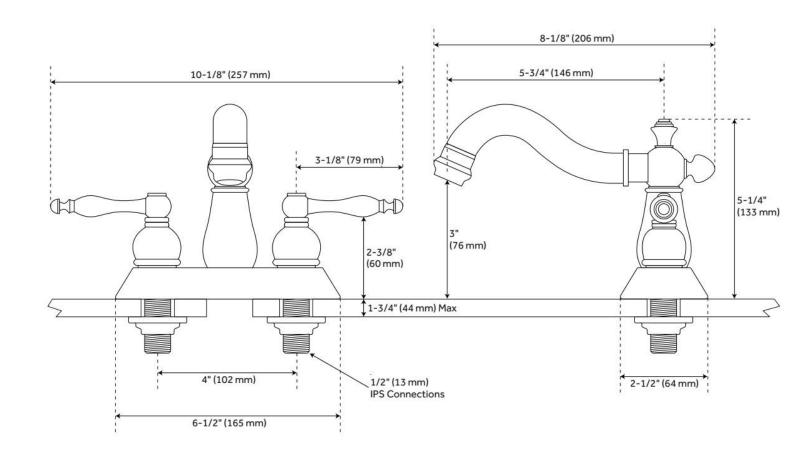

#### **FEATURES**

Material: Metal construction for strength and durability

Installation Type: Centerset

Flow Rate: 1.2 gpm (4.5 L/min) @ 60 psi

Cartridge Type: Ceramic Disc

Swivel Spout: No

Drain Type: Metal push-pop with overflow

# VELOURIA CENTERSET BATHROOM FAUCET

SKU: 921913

Code: SH361720, SH362043, SH361680, SH430278

REVISED 5/21/2024

# VELOURIA CENTERSET BATHROOM FAUCET

SKU: 921913

Code: SH361720, SH362043, SH361680, SH430278