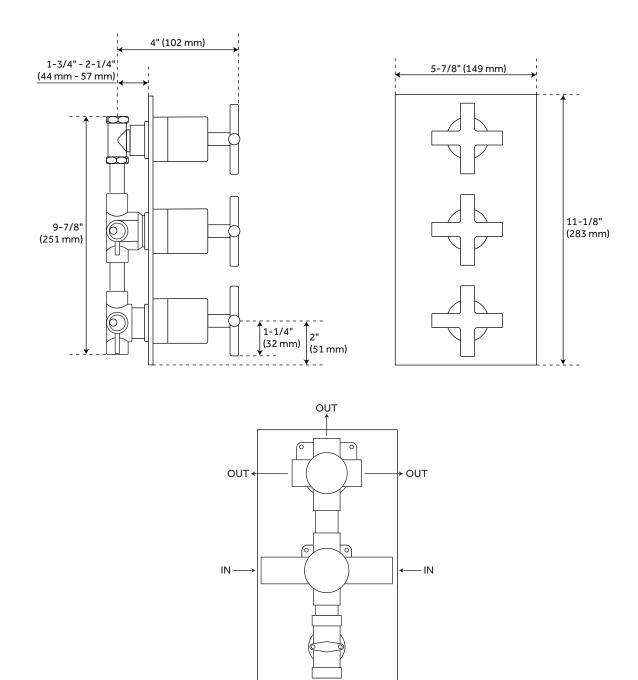

# EXIRA THERMOSTATIC 4-WAY IN-WALL SHOWER DIVERTER

SKU: 922068

All dimensions and specifications are nominal and may vary. Use actual products for accuracy in critical situations.

OUT

Shower Arm Height: 6" Shower Head IPS: 1/2" Shower Head Swivel: Yes Valve Trim Width: 5-7/8" Valve Trim Height: 11-1/8"

Slide Bar Outside Diameter: 3/4" Hand Shower Hose Length: 60" Water Connection Included: Yes

Diverter Included: Yes Diverter Outlets: 4