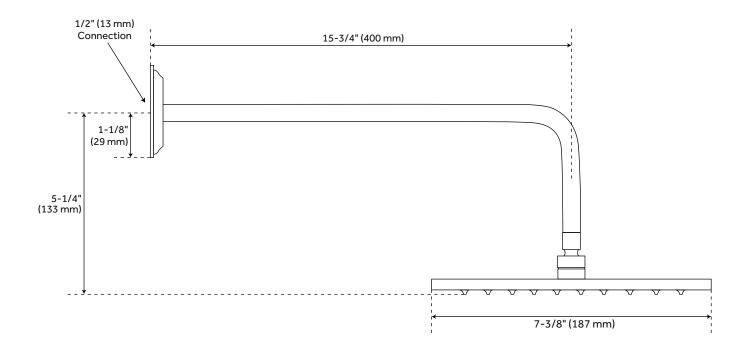

### EXIRA WALL-MOUNT RAINFALL SHOWER HEAD

SKU: 922068

All dimensions and specifications are nominal and may vary. Use actual products for accuracy in critical situations.

#### **FEATURES**

Installation Type: Wall Mount

Features: Hand Shower Included; Thermostatic

Design: Modern Material: Brass

Assembly Required: Yes Handle Type: Cross

Installation Type: Wall Mount Body Spray Flow Rate: 1.75 gpm Shower Head Installation Type: Wall Shower Head Diameter: 7-3/8" Shower Head Material: Brass Shower Head Spray: Rainfall Shower Arm Included: Yes Shower Arm Extension: 15-3/4"

Shower Arm Height: 6" Shower Head IPS: 1/2" Shower Head Swivel: Yes Valve Trim Width: 5-7/8" Valve Trim Height: 11-1/8"

Slide Bar Outside Diameter: 3/4" Hand Shower Hose Length: 60" Water Connection Included: Yes