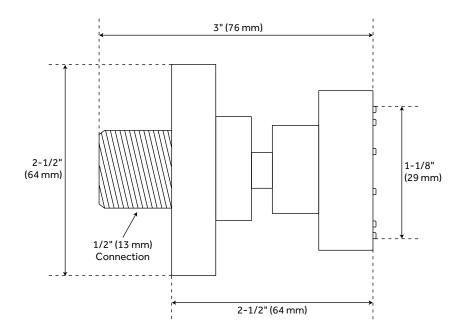

## **EXIRA BODY SPRAY**

SKU: 922068

All dimensions and specifications are nominal and may vary. Use actual products for accuracy in critical situations.