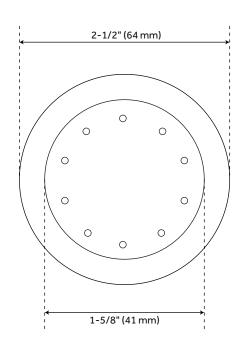

## **EXIRA BODY SPRAY**

SKU: 922068

All dimensions and specifications are nominal and may vary. Use actual products for accuracy in critical situations.