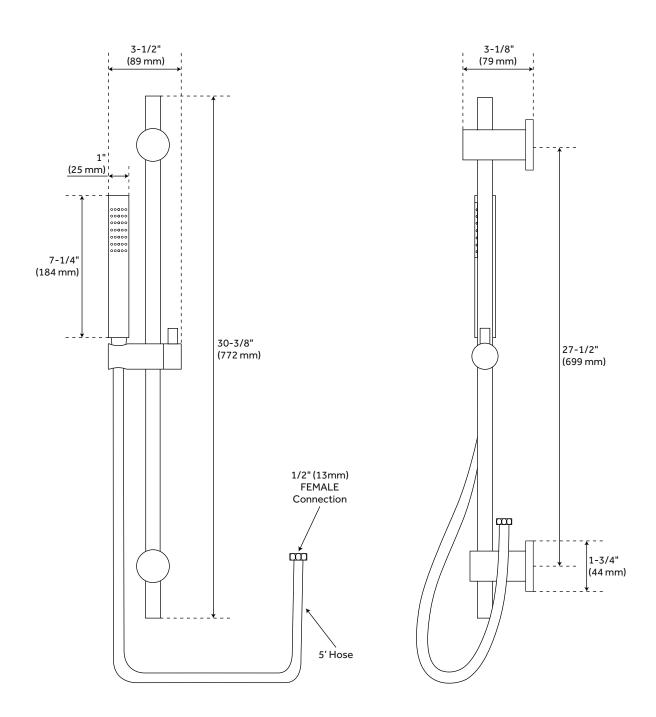

### **EXIRA HAND SHOWER**

SKU: 922068

All dimensions and specifications are nominal and may vary. Use actual products for accuracy in critical situations.

Shower Arm Height: 6" Shower Head IPS: 1/2" Shower Head Swivel: Yes Valve Trim Width: 5-7/8" Valve Trim Height: 11-1/8"

Slide Bar Outside Diameter: 3/4" Hand Shower Hose Length: 60" Water Connection Included: Yes