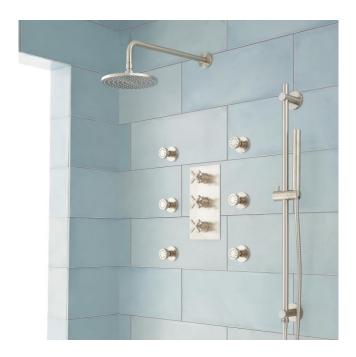

## EXIRA THERMOSTATIC SHOWER SYSTEM - HAND SHOWER & 6 BODY SPRAYS

SKU: 922068

Code: SH369693, SH369692, SH369694

#### **FEATURES**

Installation Type: Wall Mount

Features: Hand Shower Included; Thermostatic

Design: Modern Material: Brass

Assembly Required: Yes Handle Type: Cross

Installation Type: Wall Mount Body Spray Flow Rate: 1.75 gpm Shower Head Installation Type: Wall Shower Head Diameter: 7-3/8" Shower Head Material: Brass Shower Head Spray: Rainfall Shower Arm Included: Yes Shower Arm Extension: 15-3/4"

Shower Arm Height: 6" Shower Head IPS: 1/2" Shower Head Swivel: Yes Valve Trim Width: 5-7/8" Valve Trim Height: 11-1/8"

Slide Bar Outside Diameter: 3/4" Hand Shower Hose Length: 60" Water Connection Included: Yes

Diverter Included: Yes Diverter Outlets: 4

### **ADDITIONAL FEATURES**

- Shower system include a wall mount rainfall shower head, wall-mount slide bar with hand shower, hand shower water connection, 6 swivel body jets, and a thermostatic 4-way in-wall diverter.
- Thermostatic technology keeps shower temperature ± 1 degree Celsius.
- Valve contains a built-in 3-way diverter and one single diverter for a total of four outlets. Shower accessories can be arranged to run two spray functions simultaneously.
- For water outlet configuration options, consult a professional for installation.