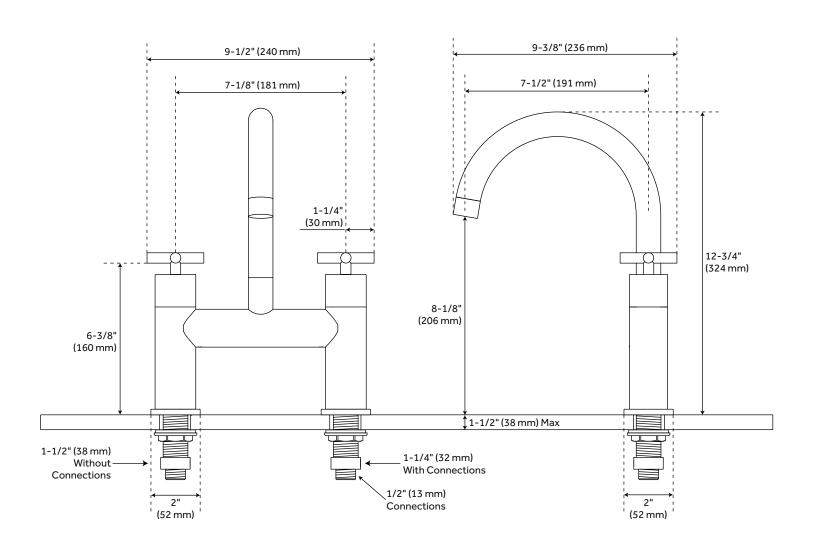

#### **FEATURES**

Installation Type: Deck Mount

Features: Gooseneck Design: Modern Width: 9-3/8" Height: 15"

Faucet Centers: 7-3/8"
Drain Included: No
Handle Type: Cross
Diverter Included: No
Height To Spout: 8-3/8"
Spout Reach: 8-3/8"

Ceramic Disc Cartridges: Yes Hot and Cold Indicators: No Handle Material: Metal Max. Deck Thickness: 1-1/2" Tub Faucet Material: Metal Height to Control Valve: 6-3/8"

Couplers Included: Yes

# EXIRA DECK-MOUNT TUB FAUCET

SKU: 922084

All dimensions and specifications are nominal and may vary. Use actual products for accuracy in critical situations.