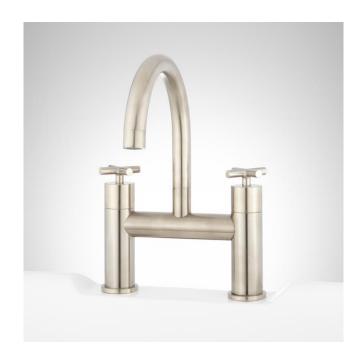

### EXIRA DECK-MOUNT TUB FAUCET

SKU: 922084

Code: SH363508, SH363507

#### **FEATURES**

Installation Type: Deck Mount

Features: Gooseneck Design: Modern Width: 9-3/8" Height: 15"

Faucet Centers: 7-3/8"
Drain Included: No
Handle Type: Cross
Diverter Included: No
Height To Spout: 8-3/8"
Spout Reach: 8-3/8"

Ceramic Disc Cartridges: Yes Hot and Cold Indicators: No Handle Material: Metal Max. Deck Thickness: 1-1/2" Tub Faucet Material: Metal Height to Control Valve: 6-3/8"

Couplers Included: Yes