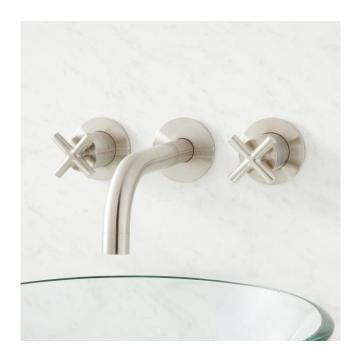

### EXIRA WALL-MOUNT BATHROOM FAUCET - CROSS HANDLES

SKU: 922085

Code: SH453224, SH453221, SH453223, SH453222

## EXIRA WALL-MOUNT BATHROOM FAUCET - CROSS HANDLES

SKU: 922085

Code: SH453224, SH453221, SH453223, SH453222

# EXIRA WALL-MOUNT BATHROOM FAUCET - CROSS HANDLES

SKU: 922085

All dimensions and specifications are nominal and may vary. Use actual products for accuracy in critical situations.