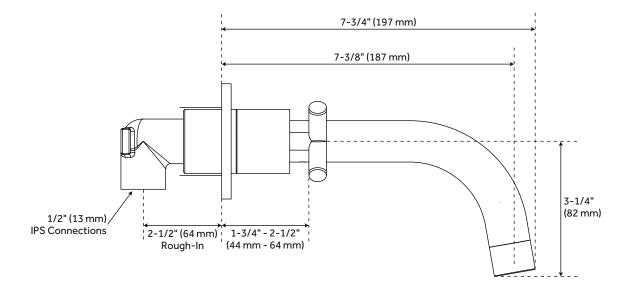

#### **FEATURES**

Installation Type: Wall Mount

Design: Modern Length: 10-3/4" Width: 7-3/4" Height: 4-3/8"

Base Plate Diameter: 2-3/4"

Faucet Centers: 8"
Drain Included: No
Faucet Material: Brass
Handle Type: Cross
Handle Length: 1-1/4"
Rough In: 2-1/2"

IPS: 1/2"

Flow Rate: 1.2 gpm (4.5L/min) @ 60 psi

Spout Reach: 7-3/8"
Handle Height: 2-1/4"
Ceramic Disc Cartridges: Yes
Hot and Cold Indicators: No

**IAPMO** 