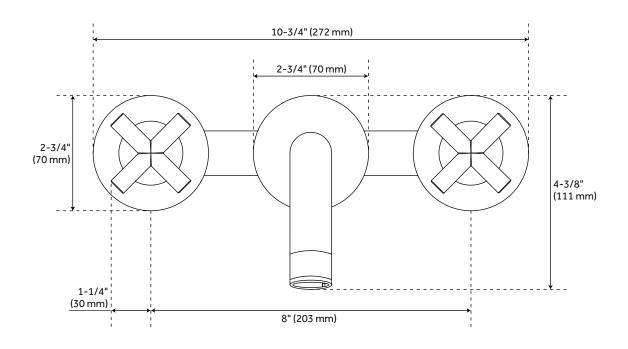

#### **FEATURES**

Installation Type: Wall Mount

Design: Modern Length: 10-3/4" Width: 7-3/4" Height: 4-3/8"

Base Plate Diameter: 2-3/4"

Faucet Centers: 8"
Drain Included: No
Faucet Material: Brass
Handle Type: Cross
Handle Length: 1-1/4"
Rough In: 2-1/2"

IPS: 1/2"

Flow Rate: 1.2 gpm (4.5L/min) @ 60 psi

Spout Reach: 7-3/8"
Handle Height: 2-1/4"
Ceramic Disc Cartridges: Yes
Hot and Cold Indicators: No

**IAPMO** 