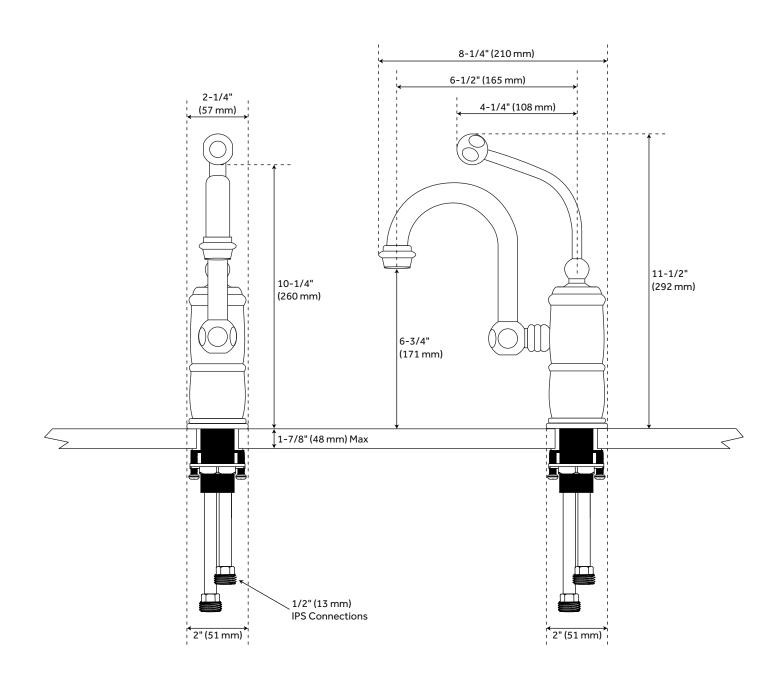

#### **FEATURES**

Installation Type: Single-Hole

Design: Traditional Length: 2-1/4" Width: 8-1/4" Height: 11-1/2"

Base Plate Diameter: 2" Faucet Centers: Single-Hole

Overflow Hole: true Fits Drain Hole Size: 1-1/2"

Drain Included: Yes Faucet Material: Brass Handle Type: Lever Handle Length: 4-1/4"

IPS: 1/2"

Kitchen Faucet Holes: 1

Max. Countertop Thickness: 1-7/8"

Height To Spout: 6-3/4"
Spout Reach: 6-1/2"
Swivel Spout: true
Handle Height: 10-1/4"
Ceramic Disc Cartridges: Yes
Hot and Cold Indicators: No