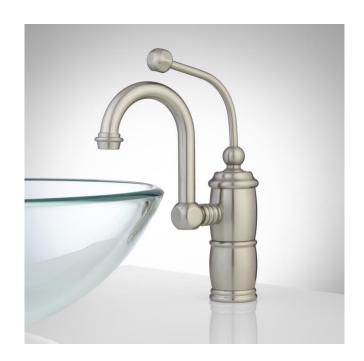

### MARCELLA SINGLE-HOLE BATHROOM FAUCET WITH POP-UP DRAIN

SKU: 922183

Code: SH363233, SH363235

#### **FEATURES**

Installation Type: Single-Hole

Design: Traditional Length: 2-1/4" Width: 8-1/4" Height: 11-1/2"

Base Plate Diameter: 2" Faucet Centers: Single-Hole

Overflow Hole: true Fits Drain Hole Size: 1-1/2"

Drain Included: Yes Faucet Material: Brass Handle Type: Lever Handle Length: 4-1/4"

IPS: 1/2"

Kitchen Faucet Holes: 1

Max. Countertop Thickness: 1-7/8"

Height To Spout: 6-3/4"
Spout Reach: 6-1/2"
Swivel Spout: true
Handle Height: 10-1/4"
Ceramic Disc Cartridges: Yes
Hot and Cold Indicators: No