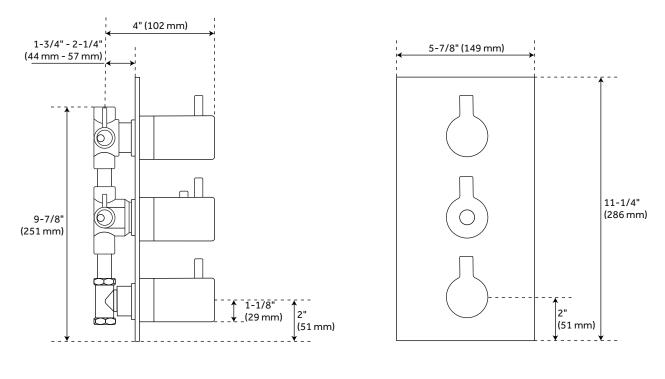

#### **FEATURES**

Features: Hand Shower Included; Thermostatic Design: Modern Material: Brass Assembly Required: Yes Handle Type: Lever Installation Type: Ceiling Mount Shower Head Installation Type: Ceiling Shower Head Material: Brass Shower Arm Included: Yes Shower Head IPS: 1/2" Valve Trim Width: 5-7/8" Valve Trim Height: 11-1/4" Slide Bar Length: 29-1/2" Hand Shower Hose Length: 60" Hand Shower Flow Rate: 2.0 gpm (7.6 L/min) @ 80 psi **Diverter Included: Yes Diverter Outlets: 2** Shower Head Flow Rate: 1.8 gpm (6.8 L/min) @ 80 psi

### **ADDITIONAL FEATURES**

- 12" and 14" shower heads do not swivel.
- Single lever controls.
- Shower system includes ceiling mount rainfall shower head, wall-mount slide bar with Hand Shower, Hand Shower water connection and a thermostatic 2-way in-wall diverter.
- Thermostatic technology keeps shower temperature ± 1 degree Celsius.
- Diverter trim measures 5-7/8" L x 11-1/4" H.
- Hand-held shower measures 7-1/4" L with a 5' hose.
- Slide bar measures 3/4" diameter x 29-1/2" long overall.
- Slide bar center-to-center measurement: 27-5/8".
- Hand shower spray area: 3/8" L x 2-3/8" H.
- Decorative base plates measure 1-3/4" diameter.
- Water connection features a 1/2" IPS connection.
- 2-way diverter features 1/2" IPS inlets, and controls water flow between 2 shower outlets.
- Diverter includes the valve and metal lever handles.
- The valve included with this system can be arranged to run two spray functions simultaneously.

# ISOLA THERMOSTATIC 4-WAY SHOWER VALVE TRIM

SKU: 922461

All dimensions and specifications are nominal and may vary. Use actual products for accuracy in critical situations.

See Website For Warranty Information signaturehardware.com/warranty