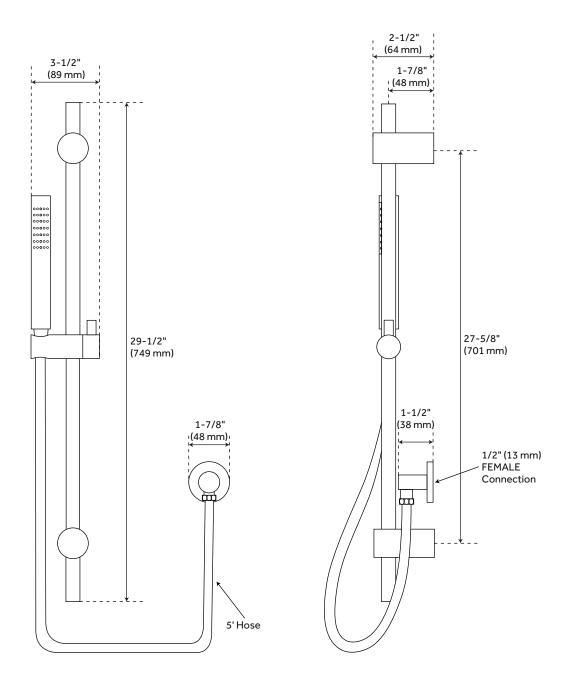

## **ISOLA HAND SHOWER**

SKU: 922461

All dimensions and specifications are nominal and may vary. Use actual products for accuracy in critical situations.

See Website For Warranty Information signaturehardware.com/warranty

### **ADDITIONAL FEATURES**

- 12" and 14" shower heads do not swivel.
- Single lever controls.
- Shower system includes ceiling mount rainfall shower head, wall-mount slide bar with Hand Shower, Hand Shower water connection and a thermostatic 2-way in-wall diverter.
- Thermostatic technology keeps shower temperature ± 1 degree Celsius.
- Diverter trim measures 5-7/8" L x 11-1/4" H.
- Hand-held shower measures 7-1/4" L with a 5' hose.
- Slide bar measures 3/4" diameter x 29-1/2" long overall.
- Slide bar center-to-center measurement: 27-5/8".
- Hand shower spray area: 3/8" L x 2-3/8" H.
- Decorative base plates measure 1-3/4" diameter.
- Water connection features a 1/2" IPS connection.
- 2-way diverter features 1/2" IPS inlets, and controls water flow between 2 shower outlets.
- Diverter includes the valve and metal lever handles.
- The valve included with this system can be arranged to run two spray functions simultaneously.