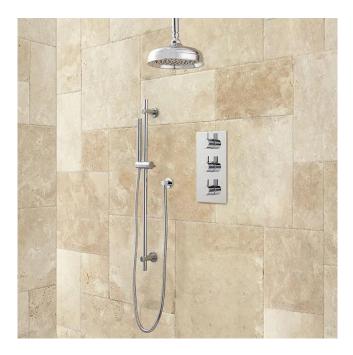

## ISOLA THERMOSTATIC SHOWER SYSTEM WITH RAINFALL SHOWER - MODERN HAND SHOWER

#### **FEATURES**

Features: Hand Shower Included; Thermostatic Design: Modern Material: Brass Assembly Required: Yes Handle Type: Lever Installation Type: Ceiling Mount Shower Head Installation Type: Ceiling Shower Head Material: Brass Shower Arm Included: Yes Shower Head IPS: 1/2" Valve Trim Width: 5-7/8" Valve Trim Height: 11-1/4" Slide Bar Length: 29-1/2" Hand Shower Hose Length: 60" Hand Shower Flow Rate: 2.0 gpm (7.6 L/min) @ 80 psi **Diverter Included: Yes Diverter Outlets: 2** Shower Head Flow Rate: 1.8 gpm (6.8 L/min) @ 80 psi

### **ADDITIONAL FEATURES**

- 12" and 14" shower heads do not swivel.
- Single lever controls.
- Shower system includes ceiling mount rainfall shower head, wall-mount slide bar with Hand Shower, Hand Shower water connection and a thermostatic 2-way in-wall diverter.
- Thermostatic technology keeps shower temperature ± 1 degree Celsius.
- Diverter trim measures 5-7/8" L x 11-1/4" H.
- Hand-held shower measures 7-1/4" L with a 5' hose.
- Slide bar measures 3/4" diameter x 29-1/2" long overall.
- Slide bar center-to-center measurement: 27-5/8".
- Hand shower spray area: 3/8" L x 2-3/8" H.
- Decorative base plates measure 1-3/4" diameter.
- Water connection features a 1/2" IPS connection.
- 2-way diverter features 1/2" IPS inlets, and controls water flow between 2 shower outlets.
- Diverter includes the valve and metal lever handles.
- The valve included with this system can be arranged to run two spray functions simultaneously.