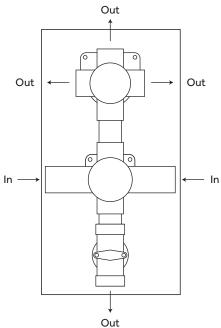

#### **FEATURES**

Features: Hand Shower Included; Thermostatic Design: Modern Material: Brass Assembly Required: Yes Handle Type: Lever Installation Type: Ceiling Mount Shower Head Installation Type: Ceiling Shower Head Material: Brass Shower Arm Included: Yes Shower Head IPS: 1/2" Valve Trim Width: 5-7/8" Valve Trim Height: 11-1/4" Slide Bar Length: 29-1/2" Hand Shower Hose Length: 60" Hand Shower Flow Rate: 2.0 gpm (7.6 L/min) @ 80 psi **Diverter Included: Yes Diverter Outlets: 2** Shower Head Flow Rate: 1.8 gpm (6.8 L/min) @ 80 psi

### **ADDITIONAL FEATURES**

- 12" and 14" shower heads do not swivel.
- Single lever controls.
- Shower system includes ceiling mount rainfall shower head, wall-mount slide bar with Hand Shower, Hand Shower water connection and a thermostatic 2-way in-wall diverter.
- Thermostatic technology keeps shower temperature ± 1 degree Celsius.
- Diverter trim measures 5-7/8" L x 11-1/4" H.
- Hand-held shower measures 7-1/4" L with a 5' hose.
- Slide bar measures 3/4" diameter x 29-1/2" long overall.
- Slide bar center-to-center measurement: 27-5/8".
- Hand shower spray area: 3/8" L x 2-3/8" H.
- Decorative base plates measure 1-3/4" diameter.
- Water connection features a 1/2" IPS connection.
- 2-way diverter features 1/2" IPS inlets, and controls water flow between 2 shower outlets.
- Diverter includes the valve and metal lever handles.
- The valve included with this system can be arranged to run two spray functions simultaneously.

# ISOLA THERMOSTATIC 4-WAY SHOWER VALVE TRIM

SKU: 922461

All dimensions and specifications are nominal and may vary. Use actual products for accuracy in critical situations.

See Website For Warranty Information signaturehardware.com/warranty