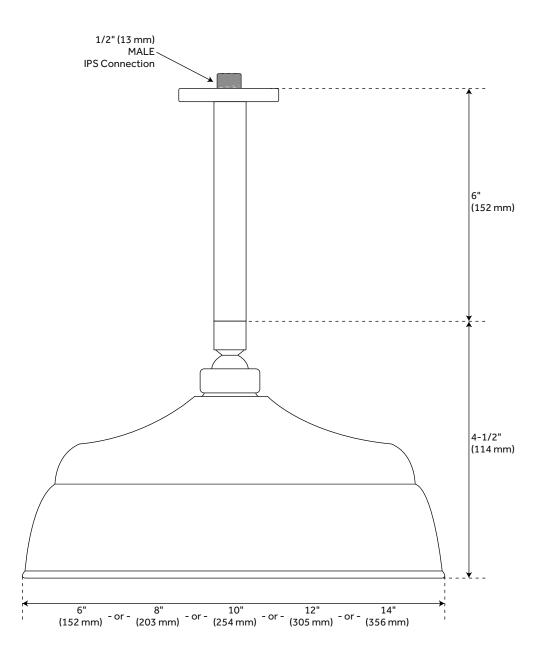

## ISOLA CEILING-MOUNT RAINFALL SHOWER HEAD

SKU: 922461

All dimensions and specifications are nominal and may vary. Use actual products for accuracy in critical situations.

See Website For Warranty Information signaturehardware.com/warranty

### **ADDITIONAL FEATURES**

- 12" and 14" shower heads do not swivel.
- Single lever controls.
- Shower system includes ceiling mount rainfall shower head, wall-mount slide bar with Hand Shower, Hand Shower water connection and a thermostatic 2-way in-wall diverter.
- Thermostatic technology keeps shower temperature ± 1 degree Celsius.
- Diverter trim measures 5-7/8" L x 11-1/4" H.
- Hand-held shower measures 7-1/4" L with a 5' hose.
- Slide bar measures 3/4" diameter x 29-1/2" long overall.
- Slide bar center-to-center measurement: 27-5/8".
- Hand shower spray area: 3/8" L x 2-3/8" H.
- Decorative base plates measure 1-3/4" diameter.
- Water connection features a 1/2" IPS connection.
- 2-way diverter features 1/2" IPS inlets, and controls water flow between 2 shower outlets.
- Diverter includes the valve and metal lever handles.
- The valve included with this system can be arranged to run two spray functions simultaneously.