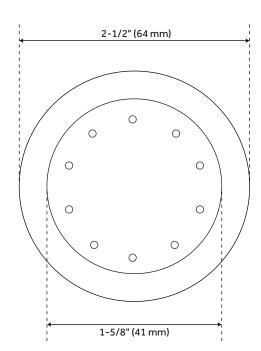

#### **ADDITIONAL FEATURES**

- Overall dimensions: 2-1/2" diameter.
- Projects 2-1/2" from the wall.
- Spray area measures: 1-1/8" diameter.
- Metal ball joint allows for swivel function.
- Wall mount.
- 1/2" NPT male thread inlet.
- Made of solid brass.
- Sold individually.