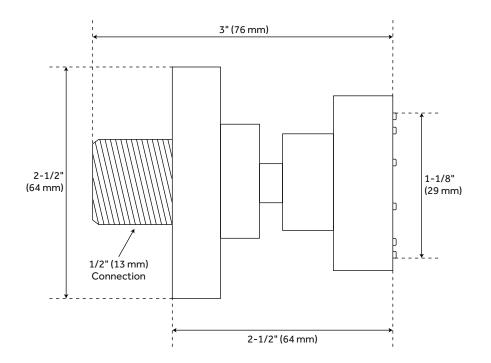

#### **ADDITIONAL FEATURES**

- Overall dimensions: 2-1/2" diameter.
- Projects 2-1/2" from the wall.
- Spray area measures: 1-1/8" diameter.
- Metal ball joint allows for swivel function.
- Wall mount.
- 1/2" NPT male thread inlet.
- Made of solid brass.
- Sold individually.