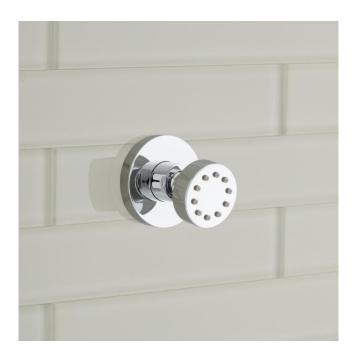

# CLASSIC SWIVEL BODY SPRAY

#### FEATURES

Material: Brass Shower Head Swivel: Yes Flow Rate: 1.75 gpm (6.6 L/min) @ 80 psi Connection Type: 1/2" IPS

ASME A112.18.1/CSA B125.1, LISTED ID: 518627, 518628, 518629

### **ADDITIONAL FEATURES**

- Overall dimensions: 2-1/2" diameter.
- Projects 2-1/2" from the wall.
- Spray area measures: 1-1/8" diameter.
- Metal ball joint allows for swivel function.
- Wall mount.
- 1/2" NPT male thread inlet.
- Made of solid brass.
- Sold individually.