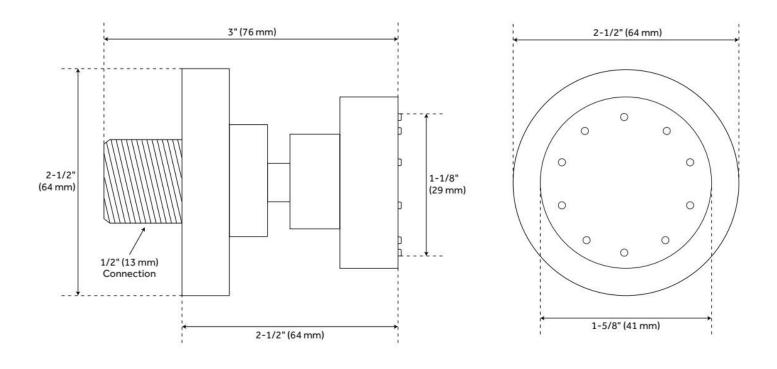

### **ADDITIONAL FEATURES**

- Overall dimensions: 2-1/2" diameter.
- Projects 2-1/2" from the wall.
- Spray area measures: 1-1/8" diameter.
- Metal ball joint allows for swivel function.
- Wall mount.
- 1/2" NPT male thread inlet.
- Made of solid brass.
- Sold individually.