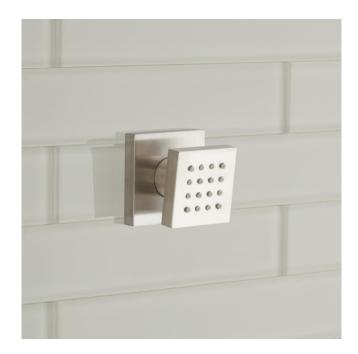

## SQUARE SWIVEL BODY SPRAY

SKU: 922506

Code: SH350717, SH350716, SH350718

## **FEATURES**

Material: Brass

Shower Head Swivel: Yes Shower Head Spray: Full Connection Type: 1/2" IPS

ASME A112.18.1/CSA B125.1, Massachusetts Accepted, LISTED ID: SH441070\*

## **ADDITIONAL FEATURES**

- Overall dimensions: 2-3/8" L x 2-3/8" H.
- Projects 1-3/4" from wall.
- Spray area measures: 1-3/8" L x 1-3/8" H.
- Easy-to-clean silicone nozzles.
- Metal ball joint allows for swivel function.
- Wall mount.
- 1/2" NPT male thread inlet.
- Made of solid brass.
- Sold individually.