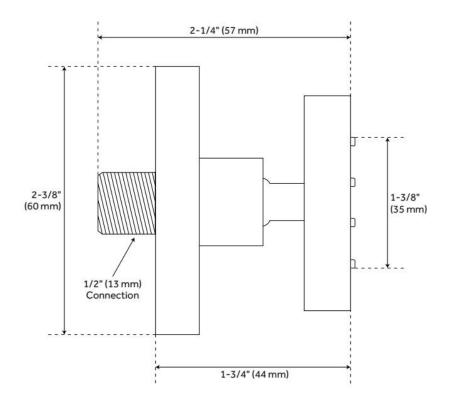

## **ADDITIONAL FEATURES**

- Overall dimensions: 2-3/8" L x 2-3/8" H.
- Projects 1-3/4" from wall.
- Spray area measures: 1-3/8" L x 1-3/8" H.
- Easy-to-clean silicone nozzles.
- Metal ball joint allows for swivel function.
- Wall mount.
- 1/2" NPT male thread inlet.
- Made of solid brass.
- Sold individually.