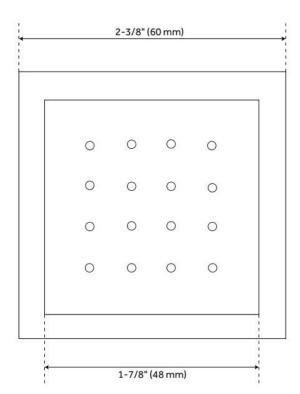

## **ADDITIONAL FEATURES**

- Overall dimensions: 2-3/8" L x 2-3/8" H.
- Projects 1-3/4" from wall.
- Spray area measures: 1-3/8" L x 1-3/8" H.
- Easy-to-clean silicone nozzles.
- Metal ball joint allows for swivel function.
- Wall mount.
- 1/2" NPT male thread inlet.
- Made of solid brass.
- Sold individually.