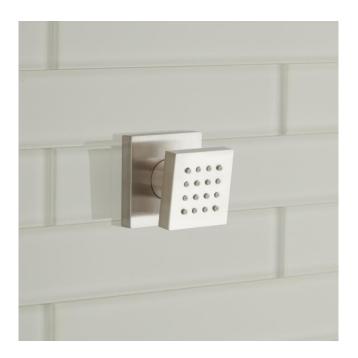

# SQUARE SWIVEL BODY SPRAY

## **ADDITIONAL FEATURES**

- Overall dimensions: 2-3/8" L x 2-3/8" H.
- Projects 1-3/4" from wall.
- Spray area measures: 1-3/8" L x 1-3/8" H.
- Easy-to-clean silicone nozzles.
- Metal ball joint allows for swivel function.
- Wall mount.
- 1/2" NPT male thread inlet.
- Made of solid brass.
- Sold individually.