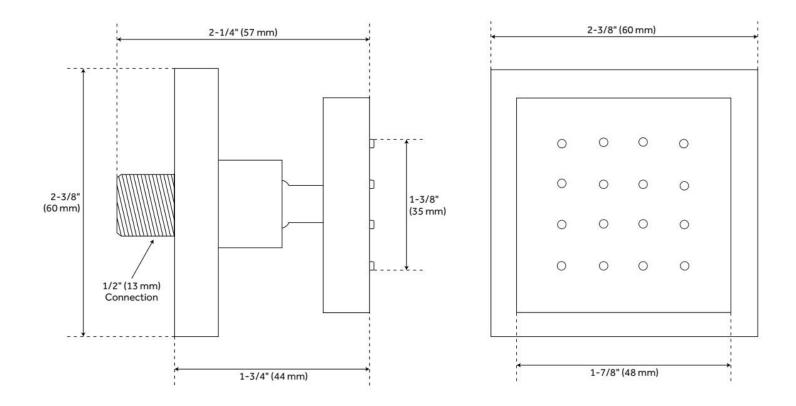

## **ADDITIONAL FEATURES**

- Overall dimensions: 2-3/8" L x 2-3/8" H.
- Projects 1-3/4" from wall.
- Spray area measures: 1-3/8" L x 1-3/8" H.
- Easy-to-clean silicone nozzles.
- Metal ball joint allows for swivel function.
- Wall mount.
- 1/2" NPT male thread inlet.
- Made of solid brass.
- Sold individually.