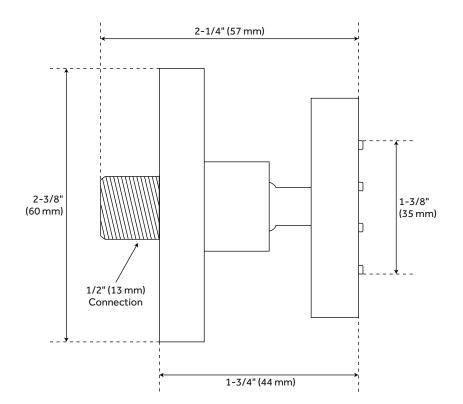

### **ADDITIONAL FEATURES**

- Overall dimensions: 2-3/8" L x 2-3/8" H.
- Projects 1-3/4" from wall.
- Spray area measures: 1-3/8" L x 1-3/8" H.
- Easy-to-clean silicone nozzles.
- Metal ball joint allows for swivel function.
- Wall mount.
- 1/2" NPT male thread inlet.
- Made of solid brass.
- Sold individually.