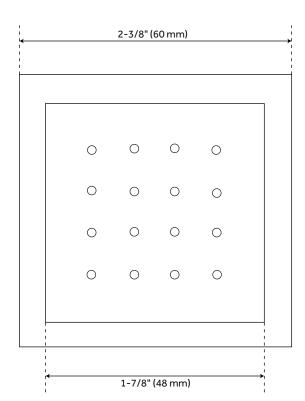

### **ADDITIONAL FEATURES**

- Overall dimensions: 2-3/8" L x 2-3/8" H.
- Projects 1-3/4" from wall.
- Spray area measures: 1-3/8" L x 1-3/8" H.
- Easy-to-clean silicone nozzles.
- Metal ball joint allows for swivel function.
- Wall mount.
- 1/2" NPT male thread inlet.
- Made of solid brass.
- Sold individually.