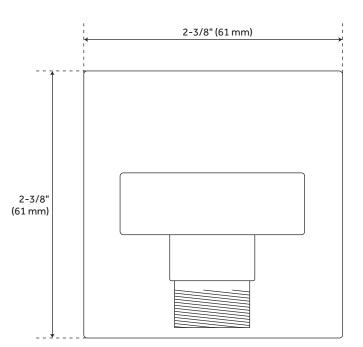

## **FEATURES**

Material: Brass Length: 2-3/8" Width: 2-5/8" Height: 2-3/8"

Assembly Required: No

Shape: Square

Base Plate Width: 2-3/8"

IPS: 1/2"

ASME A112.18.1/CSA B125.1

## 1/2" SQUARE WATER SUPPLY ELBOW FOR HAND SHOWER

SKU: 922511

All dimensions and specifications are nominal and may vary. Use actual products for accuracy in critical situations.