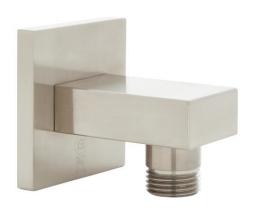

## 1/2" SQUARE WATER SUPPLY ELBOW FOR HAND SHOWER

SKU: 922511

Code: SH350725, SH350724, SH350726

## **FEATURES**

Material: Brass Length: 2-3/8" Width: 2-5/8" Height: 2-3/8"

Assembly Required: No

Shape: Square

Base Plate Width: 2-3/8"

IPS: 1/2"

ASME A112.18.1/CSA B125.1