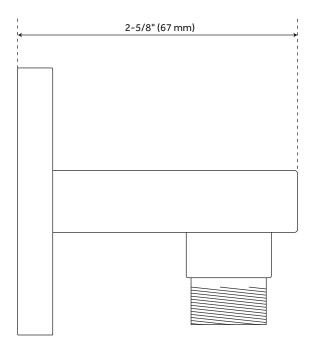

## **FEATURES**

Material: Brass Length: 2-3/8" Width: 2-5/8" Height: 2-3/8"

Assembly Required: No

Shape: Square

Base Plate Width: 2-3/8"

IPS: 1/2"

ASME A112.18.1/CSA B125.1

## 1/2" SQUARE WATER SUPPLY ELBOW FOR HAND SHOWER

SKU: 922511

All dimensions and specifications are nominal and may vary. Use actual products for accuracy in critical situations.