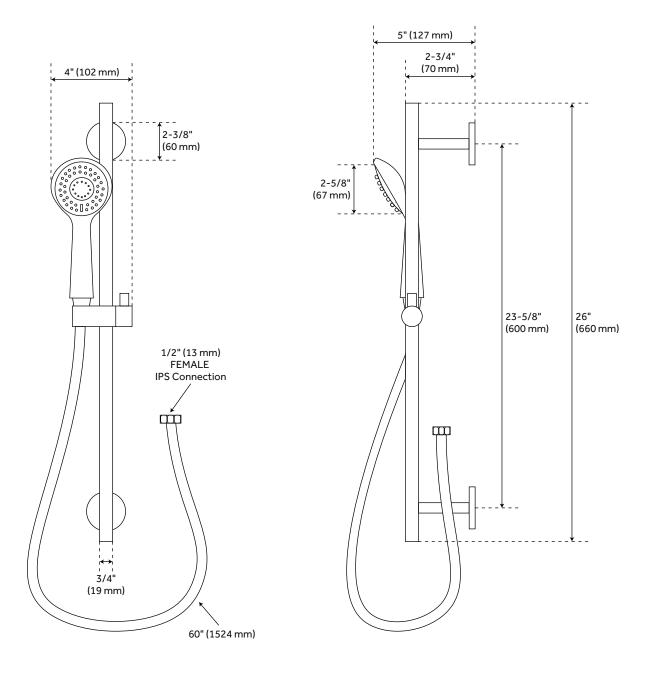

#### **FEATURES**

Installation Type: Wall Mount Features: Hand Shower Included

Design: Modern Material: Brass Height: 26"

Assembly Required: No Centers: 23-5/8" Shape: Round

Installation Type: Wall Mount Slide Bar Outside Diameter: 3/4" Hand Shower Hose Length: 60" Hand Shower Material: Brass

Hand Shower Flow Rate: 2.0 gpm (7.6 L/min) @ 80 psi

ASME A112.18.1/CSA B125.1

### **ADDITIONAL FEATURES**

- Slide bar base plate diameter: 2-3/8".
- Hand shower spray area diameter: 2-5/8".

REVISED 4/4/2023