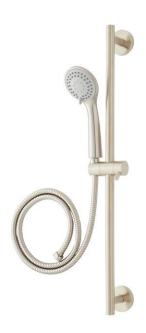

### DONOVAN SLIDE BAR WITH TRADITIONAL HAND **SHOWER**

SKU: 922512

Code: SH350736, SH350735, SH350737

#### **FEATURES**

Installation Type: Wall Mount Features: Hand Shower Included

Design: Modern Material: Brass Height: 26"

Assembly Required: No Centers: 23-5/8" Shape: Round

Installation Type: Wall Mount Slide Bar Outside Diameter: 3/4" Hand Shower Hose Length: 60" Hand Shower Material: Brass

Hand Shower Flow Rate: 2.0 gpm (7.6 L/min) @ 80 psi

ASME A112.18.1/CSA B125.1