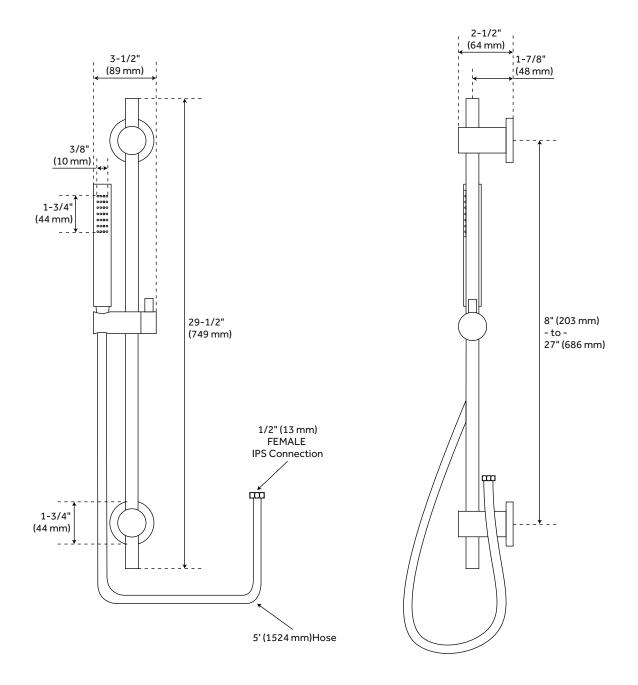

### **FEATURES**

Installation Type: Wall Mount Features: Hand Shower Included

Design: Modern Material: Brass Height: 29-1/2"

Assembly Required: No Centers: 8" - 27" Shape: Round

Installation Type: Wall Mount Slide Bar Length: 29-1/2"

Slide Bar Outside Diameter: 3/4" Hand Shower Hose Length: 60" Hand Shower Material: Brass Hand Shower Flow Rate: 2 gpm

### **ADDITIONAL FEATURES**

- Slide bar base plate diameter: 1-3/4"
- Hand shower spray area: 3/8" L x 2-3/8" H.

REVISED 4/4/2023

# SCHILLER SLIDE BAR AND TUBULAR MODERN HAND SHOWER

SKU: 922513

All dimensions and specifications are nominal and may vary. Use actual products for accuracy in critical situations.