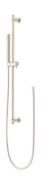

## SCHILLER SLIDE BAR AND TUBULAR MODERN HAND SHOWER

SKU: 922513

Code: SH354532, SH354533, SH354534

### **ADDITIONAL FEATURES**

- Slide bar base plate diameter: 1-3/4"
- Hand shower spray area: 3/8" L x 2-3/8" H.

REVISED 4/4/2023