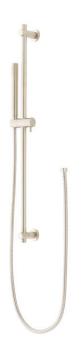

## SCHILLER SLIDE BAR AND TUBULAR MODERN HAND SHOWER

SKU: 922513

Code: SH354532, SH354533, SH354534

### **FEATURES**

Installation Type: Wall Mount Features: Hand Shower Included

Design: Modern Material: Brass Height: 29-1/2"

Assembly Required: No Centers: 8" - 27" Shape: Round

Installation Type: Wall Mount Slide Bar Length: 29-1/2"

Slide Bar Outside Diameter: 3/4" Hand Shower Hose Length: 60" Hand Shower Material: Brass Hand Shower Flow Rate: 2 gpm