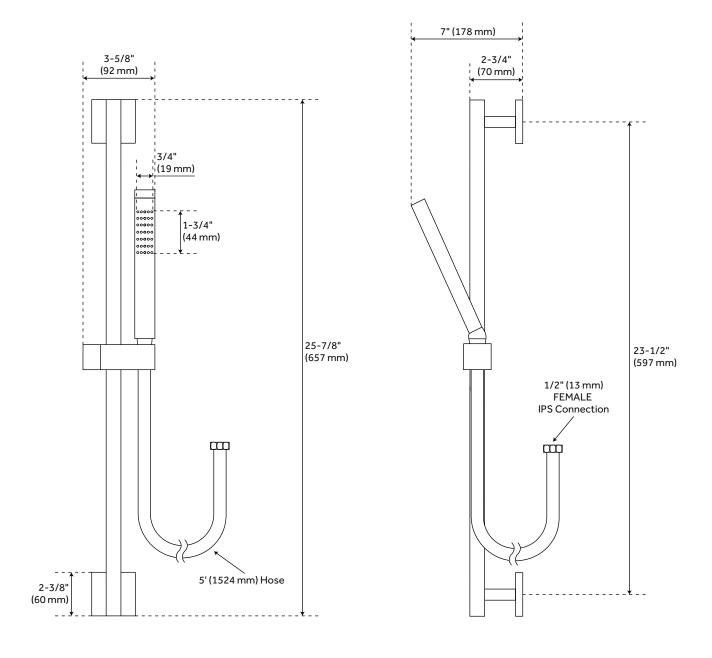

### **FEATURES**

Installation Type: Wall Mount Features: Hand Shower Included

Design: Modern Material: Brass Height: 25-7/8"

Assembly Required: No Centers: 23-1/2" Shape: Rectangle

Installation Type: Wall Mount Slide Bar Outside Diameter: 1" Hand Shower Hose Length: 60" Hand Shower Material: Brass Hand Shower Flow Rate: 2 gpm

### **ADDITIONAL FEATURES**

- Slide bar base plate diameter: 2-3/8".
- Slide bar has 1" outside diameter.
- Hand shower spray area: 3/4" W x 1-3/4" L.

# PERRY SLIDE BAR AND RECTANGULAR MODERN HAND SHOWER

SKU: 922514

All dimensions and specifications are nominal and may vary. Use actual products for accuracy in critical situations.