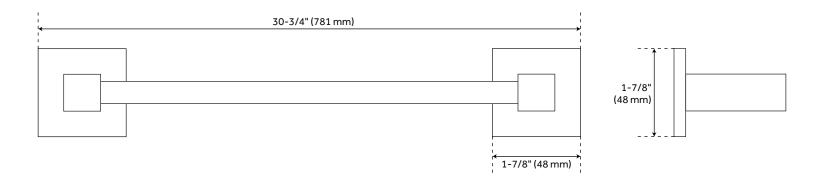

#### **FEATURES**

Installation Type: Wall Mount Product Finish: Oil Rubbed Bronze

Material: Brass Length: 30-3/4" Height: 1-7/8"

Base Plate Height: 1-7/8"

Mounting Hardware Included: Yes Mounting Hardware Concealed: Yes

Assembly Required: No Number of Rails: 1

Centers: 29"

**REVISED 4/3/2023** 

#### **ULTRA COLLECTION TOWEL BAR**

SKU: 922938

All dimensions and specifications are nominal and may vary. Use actual products for accuracy in critical situations.