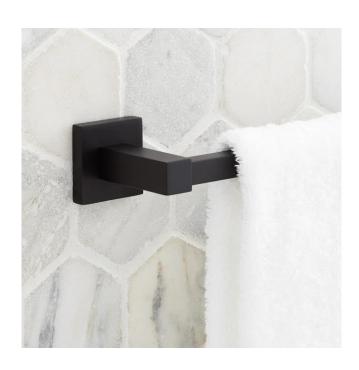

### ULTRA COLLECTION TOWEL BAR - OIL RUBBED BRONZE

SKU: 922938 Code: SH317842 SH456279 SH465170 SH317841

#### **FEATURES**

Installation Type: Wall Mount Product Finish: Oil Rubbed Bronze

Material: Brass Length: 30-3/4" Height: 1-7/8"

Base Plate Height: 1-7/8"

Mounting Hardware Included: Yes Mounting Hardware Concealed: Yes