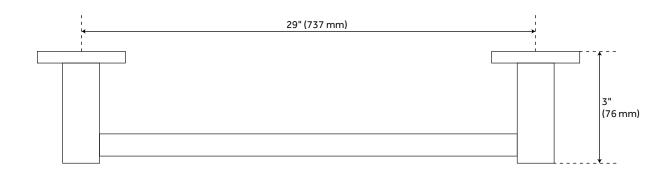

#### **FEATURES**

Installation Type: Wall Mount Product Finish: Oil Rubbed Bronze

Material: Brass Length: 30-3/4" Height: 1-7/8"

Base Plate Height: 1-7/8"

Mounting Hardware Included: Yes Mounting Hardware Concealed: Yes

Assembly Required: No Number of Rails: 1

Centers: 29"

**REVISED 4/3/2023** 

#### **ULTRA COLLECTION TOWEL BAR**

SKU: 922938

All dimensions and specifications are nominal and may vary. Use actual products for accuracy in critical situations.