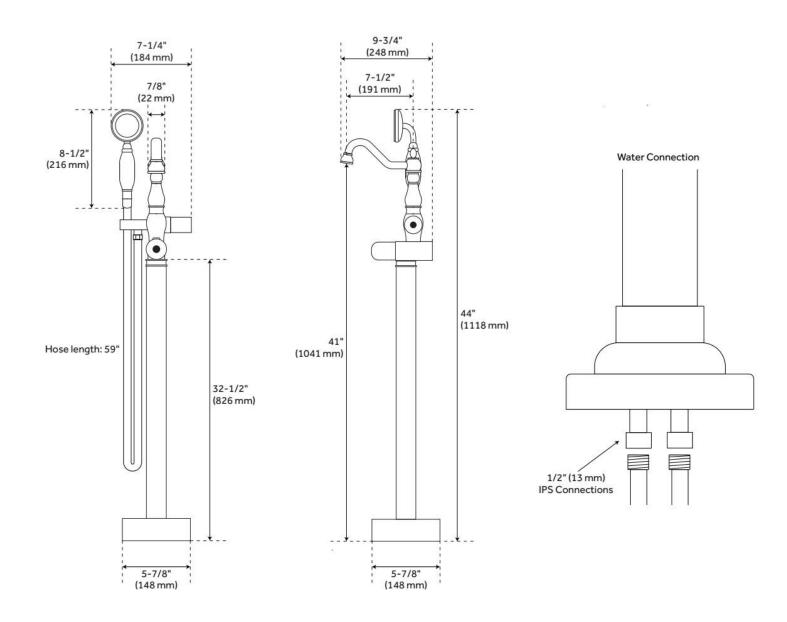

## **ADDITIONAL FEATURES**

- Thermostatic technology keeps water temperature ± 1 degree Celsius.
- Freestanding design. Mounts to wood or tile floor with included mounting plate.
- Heavy-duty design with a single-control tub filler.
- Hand shower measures 8-1/2" L.
- 1/2" NPT connection under floor.