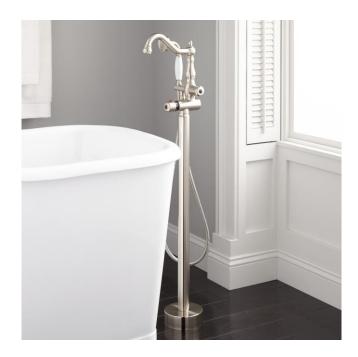

## KESWICK FREESTANDING THERMOSTATIC TUB FAUCET AND HAND SHOWER

SKU: 923164

Code: SH362073, SH362072, SH362071

## **ADDITIONAL FEATURES**

- Thermostatic technology keeps water temperature ± 1 degree Celsius.
- Freestanding design. Mounts to wood or tile floor with included mounting plate.
- Heavy-duty design with a single-control tub filler.
- Hand shower measures 8-1/2" L.
- 1/2" NPT connection under floor.