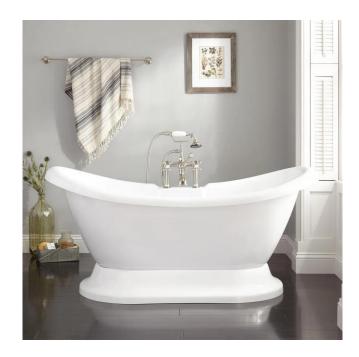

## 69" ROSALIND ACRYLIC PEDESTAL TUB - TAP DECK

SKU: 924509-69-TD

Code: SH480130, SH474324, SH474325, SH474326, SH474327, SH474328, SH474329, SH474330, SH441848

## **FEATURES**

Design: Traditional Product Finish: White

Length: 69" Width: 29" Height: 28-3/8"

Exterior Treatment: Smooth Interior Treatment: Smooth

Faucet Included: No

Shape: Oval
Tub Overflow: Yes
Tub Material: Acrylic
Tub Interior Length: 42"
Tub Interior Width: 15"

Tap Deck: Yes

Faucet Drillings: Tap Deck - No Drillings

Water Capacity (Gallons): 44 Tub Weight Uncrated (lbs): 100 Tub Weight Crated (lbs): 210

REVISED 3/14/2023