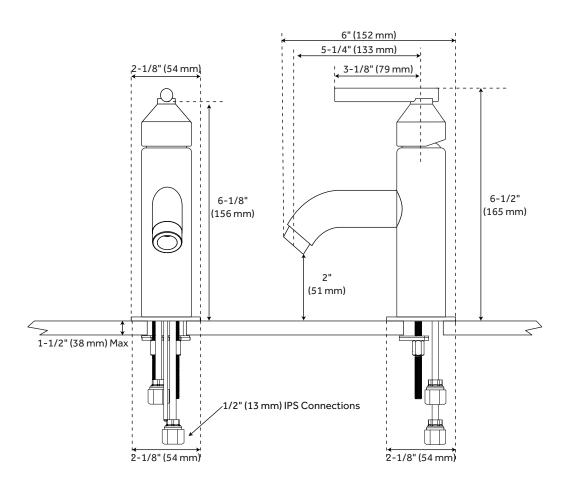

## **FEATURES**

Max. Countertop Thickness: 1-1/2"

Length: 2-1/8" Width: 6"

Height: 6-1/2"

Height To Spout: 2"

Spout Reach: 5-1/4"

Base Plate Length: 2-1/8"

Base Plate Width: 2-1/8"

Handle Length: 3-1/8"

Height to Bottom of Handle: 6-1/8"

IPS: 1/2"

Drain Included: Yes Overflow Hole: Yes Drain Size: 1-1/2"