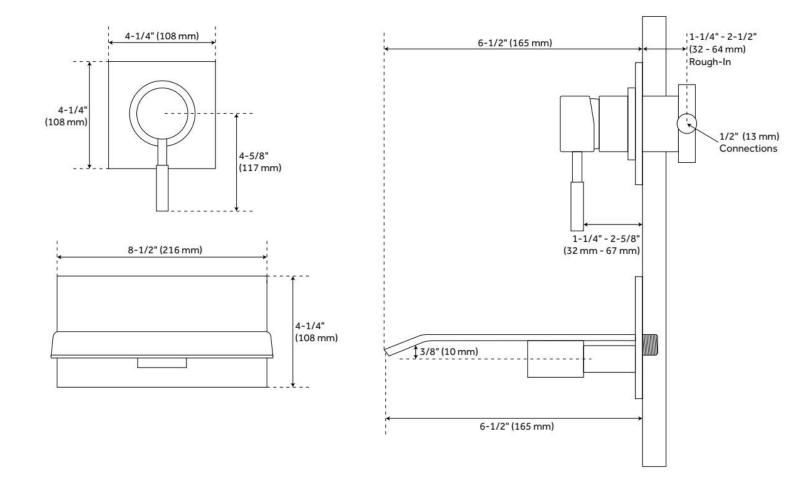

## **ADDITIONAL FEATURES**

- Spout base plate width: 8-1/2"
- Spout base plate height: 4-1/4"
- Handle length: 4-5/8"
- Handle base plate width: 4-1/4". Base plate height: 4-1/4"
- Low-lead compliant.