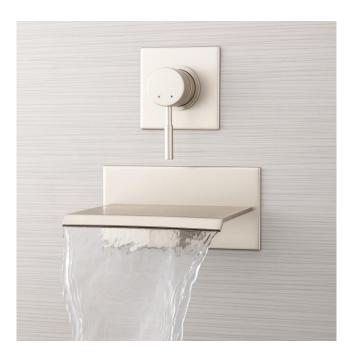

# LAVELLE WALL-MOUNT WATERFALL TUB FAUCET

#### FEATURES

Material: Metal construction for strength and durability Installation Type: Wall Mount Flow Rate: 10 gpm (37.9 L/min) @ 80 psi Cartridge Type: Ceramic Disc Swivel Spout: No

Massachusetts Accepted