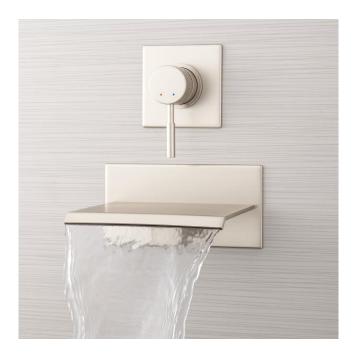

# LAVELLE WALL-MOUNT WATERFALL TUB FAUCET

#### **FEATURES**

Installation Type: Wall Mount Features: Waterfall Design: Modern Width: 6-1/2" Faucet Centers: Single-Hole Handle Type: Lever Diverter Included: No Height To Spout: 3/8" Spout Reach: 6-1/2" Ceramic Disc Cartridges: Yes Hot and Cold Indicators: Yes Handle Material: Metal Tub Faucet Material: Metal Spout Width: 7-7/8"