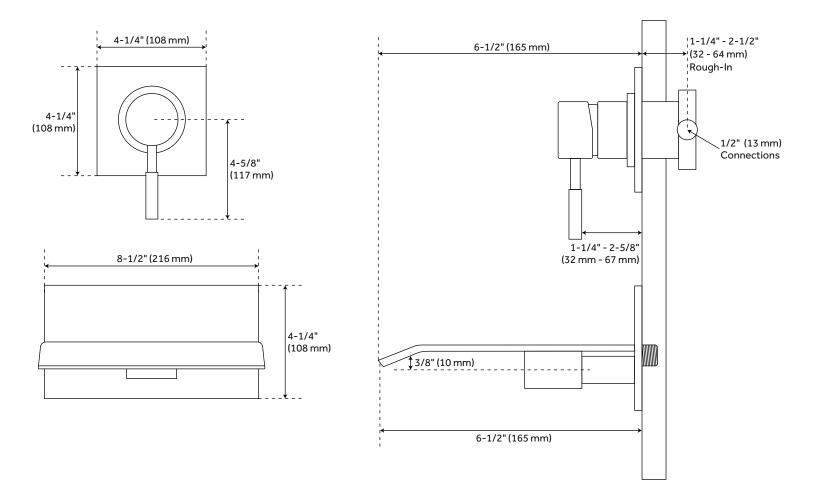

### **ADDITIONAL FEATURES**

- Spout base plate width: 8-1/2"
- Spout base plate height: 4-1/4"
- Handle length: 4-5/8"
- Handle base plate width: 4-1/4". Base plate height: 4-1/4"
- Low-lead compliant.

## LAVELLE WALL-MOUNT WATERFALL TUB FAUCET

SKU: 924617

All dimensions and specifications are nominal and may vary. Use actual products for accuracy in critical situations.

See Website For Warranty Information signaturehardware.com/warranty