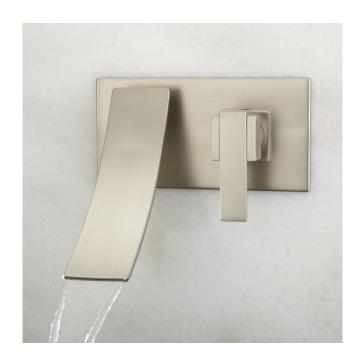

## RESTON WALL-MOUNT WATERFALL BATHROOM FAUCET

SKU: 924619

Code: SH453246, SH453247, SH453248

## **FEATURES**

Installation Type: Wall Mount

Features: Waterfall Design: Modern Length: 8-5/8" Width: 6-3/4" Height: 7"

Faucet Centers: 4"
Drain Included: No
Faucet Material: Brass
Handle Type: Lever
Handle Length: 3-1/8"
Base Plate Width: 4-3/8"