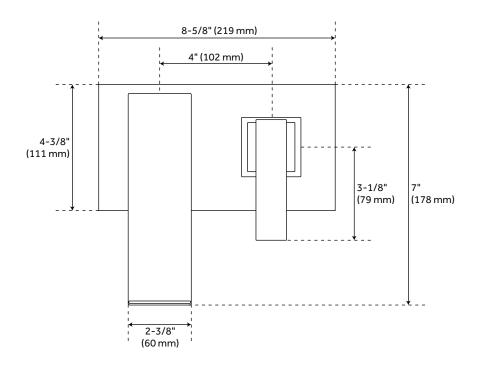

## **FEATURES**

Installation Type: Wall Mount

Features: Waterfall Design: Modern Length: 8-5/8" Width: 6-3/4" Height: 7"

Faucet Centers: 4"
Drain Included: No
Faucet Material: Brass
Handle Type: Lever
Handle Length: 3-1/8"
Base Plate Width: 4-3/8"

Rough In: 1-3/8"

IPS: 1/2"

Spout Reach: 6-1/2" Handle Height: 2-1/8"

Ceramic Disc Cartridges: Yes Hot and Cold Indicators: No