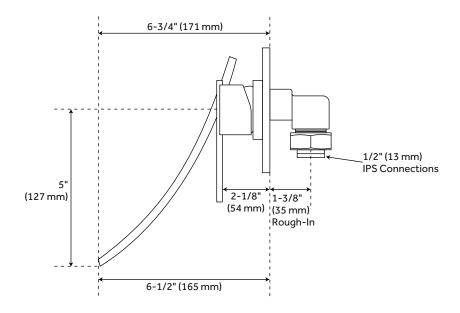

## **FEATURES**

Installation Type: Wall Mount

Features: Waterfall Design: Modern Length: 8-5/8" Width: 6-3/4" Height: 7"

Faucet Centers: 4"
Drain Included: No
Faucet Material: Brass
Handle Type: Lever
Handle Length: 3-1/8"
Base Plate Width: 4-3/8"

Rough In: 1-3/8"

IPS: 1/2"

Spout Reach: 6-1/2" Handle Height: 2-1/8"

Ceramic Disc Cartridges: Yes Hot and Cold Indicators: No