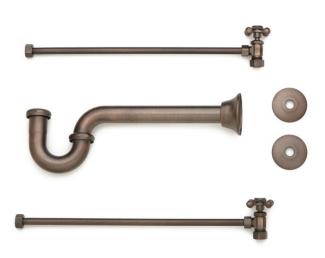

## FEATURES

Material: Brass Fits Drain Hole Size: 1-1/4"

LISTED ID: 522848, 522847, 522849, 522850, 522846

### **ADDITIONAL FEATURES**

- Includes angle stops, escutcheons, supply tubes and 1-1/4" P- trap.
- P-trap measures 14-1/2" L.
- 1-1/2" x 3" DIA (diameter) wall flange for p-trap.
- Includes 1/2" tubing x 16" long supply lines.
- 2-1/2" diameter wall flanges for supply lines.
- 5/8" OD compression angle stops for 1/2" copper pipe.
- Angle stops have cross handles with porcelain insets marked "H" and "C".