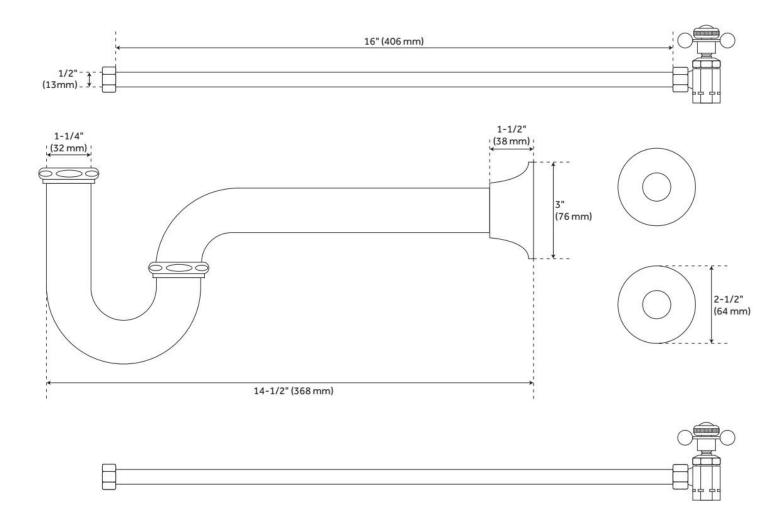

### **ADDITIONAL FEATURES**

- Includes angle stops, escutcheons, supply tubes and 1-1/4" P- trap.
- P-trap measures 14-1/2" L.
- 1-1/2" x 3" DIA (diameter) wall flange for p-trap.
- Includes 1/2" tubing x 16" long supply lines.
- 2-1/2" diameter wall flanges for supply lines.
- 5/8" OD compression angle stops for 1/2" copper pipe.
- Angle stops have cross handles with porcelain insets marked "H" and "C".