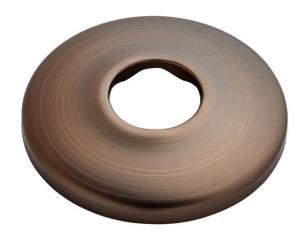

### LOW PATTERN SURE GRIP FLANGE

SKU: 902337

Code: SH272, SH271, SH484081, SH484082, SH485508, SH485507

WaterSense by IAPMO

## LOW PATTERN SURE GRIP FLANGE

SKU: 902337

Code: SH272, SH271, SH484081, SH484082, SH485508, SH485507

REVISED 6/3/2024