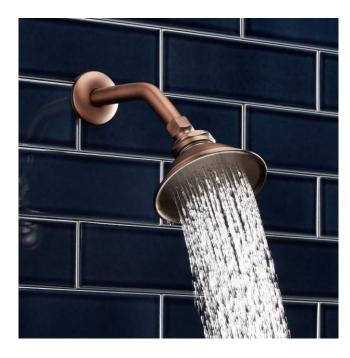

### WINDOM WATERING CAN SHOWER HEAD

SKU: 942202

Code: SH114321, SH399689, SH329555, SH133824, SH399690, SH133823, SH399691, SH156327, SH399696, SH283485, SH399697, SH283486, SH399698, SH283488, SH399699, SH283489, SH399700, SH283490, SH399701, SH399702

## WINDOM WATERING CAN SHOWER HEAD

SKU: 942202

Code: SH114321, SH399689, SH329555, SH133824, SH399690, SH133823, SH399691, SH156327, SH399696, SH283485, SH399697, SH283486, SH399698, SH283488, SH399699, SH283489, SH399700, SH283490, SH399701, SH399702