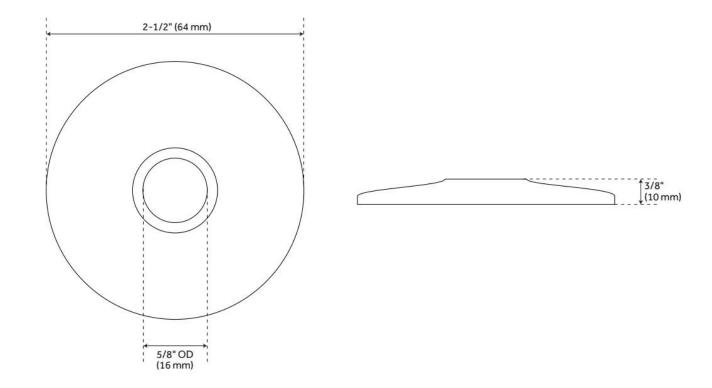

### LOW PATTERN SURE GRIP FLANGE

SKU: 902337

Code: SH272, SH271, SH484081, SH484082, SH485508, SH485507

WaterSense by IAPMO

#### **ADDITIONAL FEATURES**

- Choose from 5/8" OD or 1/2" IPS.
- For use with standard shower arms, select 1/2".

REVISED 6/3/2024

## LOW PATTERN SURE GRIP FLANGE

SKU: 902337

Code: SH272, SH271, SH484081, SH484082, SH485508, SH485507

REVISED 6/3/2024