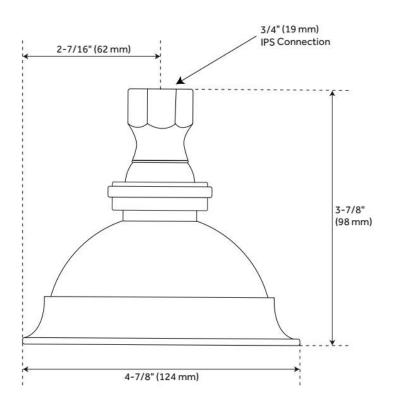

### WINDOM WATERING CAN SHOWER HEAD

SKU: 942202

Code: SH114321, SH399689, SH329555, SH133824, SH399690, SH133823, SH399691, SH156327, SH399696, SH283485, SH399697, SH283486, SH399698, SH283488, SH399699, SH283489, SH399700, SH283490, SH399701, SH399702

## WINDOM WATERING CAN SHOWER HEAD

SKU: 942202

Code: SH114321, SH399689, SH329555, SH133824, SH399690, SH133823, SH399691, SH156327, SH399696, SH283485, SH399697, SH283486, SH399698, SH283488, SH399699, SH283489, SH399700, SH283490, SH399701, SH399702