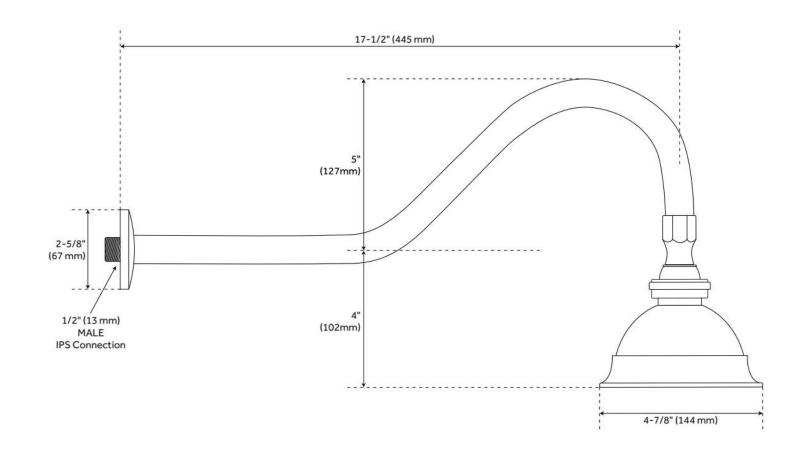

## WINDOM WATERING CAN SHOWER HEAD WITH EXTENDED ARM

SKU: 925108

Code: SH288288, SH288286, SH288289, SH288292

# WINDOM WATERING CAN SHOWER HEAD WITH EXTENDED ARM

SKU: 925108

Code: SH288288, SH288286, SH288289, SH288292