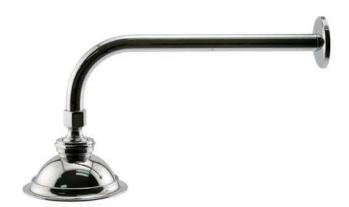

## WINDOM WATERING CAN SHOWER HEAD WITH EXTENDED ARM

SKU: 925108

Code: SH288288, SH288286, SH288289, SH288292

# WINDOM WATERING CAN SHOWER HEAD WITH EXTENDED ARM

SKU: 925108

Code: SH288288, SH288286, SH288289, SH288292