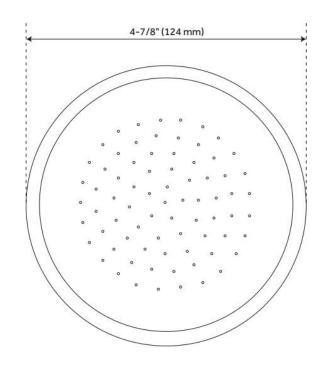

### LOW PATTERN SURE GRIP FLANGE

SKU: 902337

Code: SH272, SH271, SH484081, SH484082, SH485508, SH485507

WaterSense by IAPMO

## LOW PATTERN SURE GRIP FLANGE

SKU: 902337

Code: SH272, SH271, SH484081, SH484082, SH485508, SH485507

REVISED 6/3/2024