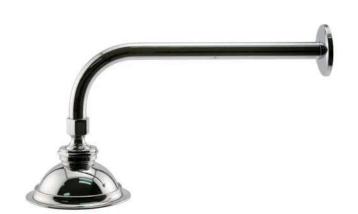

## WINDOM WATERING CAN SHOWER HEAD WITH EXTENDED ARM

SKU: 925108

Code: SH288288, SH288286, SH288289, SH288292

## **FEATURES**

Installation Type: Wall Mount

Design: Traditional Material: Brass

Assembly Required: No

Shape: Round

Installation Type: Wall Mount Shower Head Installation Type: Wall Shower Head Diameter: 4-7/8" Shower Head Material: Brass Shower Head Spray: Single Function

Shower Head Spray: Single Function Shower Arm Included: Optional

Shower Head IPS: 1/2"
Shower Head Swivel: Yes