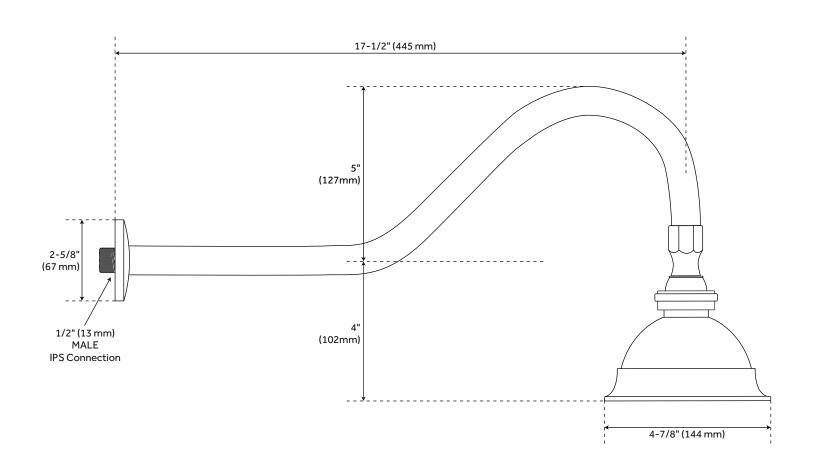

## WINDOM WATERING CAN SHOWER HEAD WITH EXTENDED ARM

SKU: 925108

All dimensions and specifications are nominal and may vary. Use actual products for accuracy in critical situations.