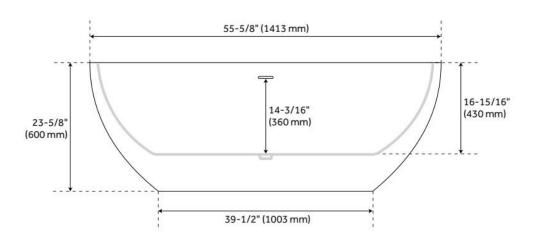

## **FEATURES**

Tub Material: Acrylic Product Finish: White

Shape: Oval

Tub Drain Placement: Offset

Drain Included: Yes

Water Depth to Overflow: 14-3/16" Water Capacity (Gallons): 54

Built-In Adjusters: Yes

## **ADDITIONAL FEATURES**

- All dimensions are (± 1/2").
- Before drilling for a rim-mounted faucet, refer to the specification sheet for faucet location and dimensions.

REVISED 2/17/2025