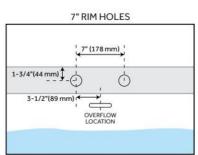

## **ADDITIONAL FEATURES**

- All dimensions are (± 1/2").
- Before drilling for a rim-mounted faucet, refer to the specification sheet for faucet location and dimensions.

REVISED 2/17/2025