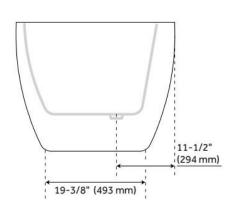

## **ADDITIONAL FEATURES**

- All dimensions are (± 1/2").
- Before drilling for a rim-mounted faucet, refer to the specification sheet for faucet location and dimensions.

REVISED 2/17/2025