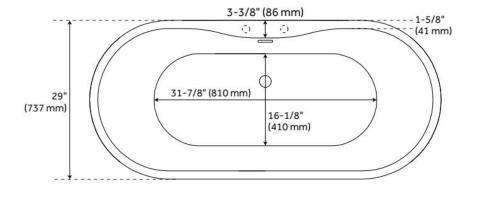

## **FEATURES**

Tub Material: Acrylic Product Finish: White

Shape: Oval

Tub Drain Placement: Offset

Drain Included: Yes

Water Depth to Overflow: 14-3/16" Water Capacity (Gallons): 54

Built-In Adjusters: Yes

## **ADDITIONAL FEATURES**

- All dimensions are (± 1/2").
- Before drilling for a rim-mounted faucet, refer to the specification sheet for faucet location and dimensions.

REVISED 2/17/2025