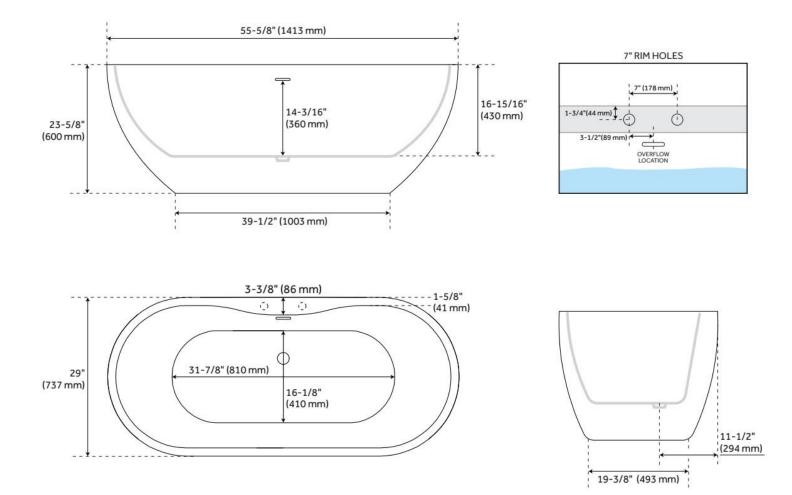

## **ADDITIONAL FEATURES**

- All dimensions are (± 1/2").
- Before drilling for a rim-mounted faucet, refer to the specification sheet for faucet location and dimensions.