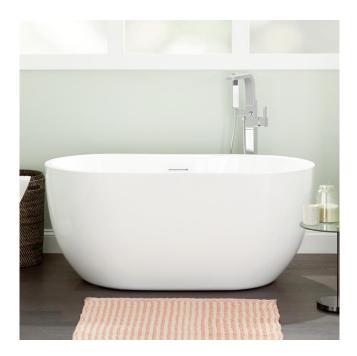

## 56" BOYCE ACRYLIC FREESTANDING TUB

SKU: 925339-56 Code: SH445964, SH462639

## FEATURES

Tub Material: Acrylic Product Finish: White Shape: Oval Tub Drain Placement: Offset Drain Included: Yes Water Depth to Overflow: 14-3/16" Water Capacity (Gallons): 54 Built-In Adjusters: Yes Tub Weight Uncrated (Ibs): 87 Optional Accessory: 428473