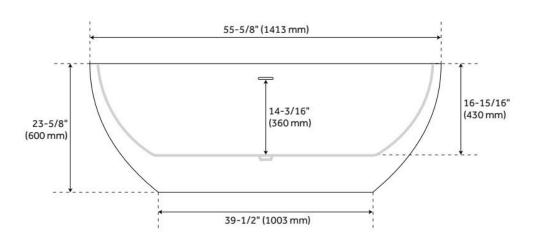

## **FEATURES**

Tub Material: Acrylic Product Finish: White

Shape: Oval

Tub Drain Placement: Offset

Drain Included: Yes

Water Depth to Overflow: 14-3/16" Water Capacity (Gallons): 54

Built-In Adjusters: Yes

## **ADDITIONAL FEATURES**

- All dimensions are (± 1/2").
- Before drilling for a rim-mounted faucet, refer to the specification sheet for faucet location and dimensions.

REVISED 8/14/2024