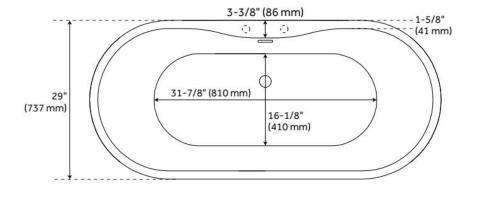

## **FEATURES**

Tub Material: Acrylic Product Finish: White

Shape: Oval

Tub Drain Placement: Offset

Drain Included: Yes

Water Depth to Overflow: 14-3/16" Water Capacity (Gallons): 54

Built-In Adjusters: Yes

## **ADDITIONAL FEATURES**

- All dimensions are (± 1/2").
- Before drilling for a rim-mounted faucet, refer to the specification sheet for faucet location and dimensions.

REVISED 8/14/2024