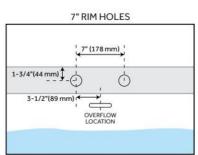

## **ADDITIONAL FEATURES**

- All dimensions are (± 1/2").
- Before drilling for a rim-mounted faucet, refer to the specification sheet for faucet location and dimensions.

REVISED 8/14/2024