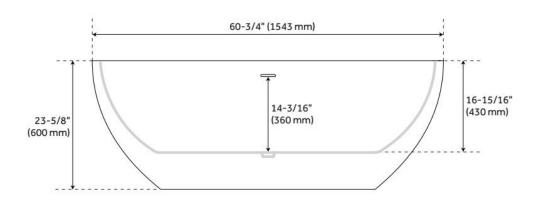

#### **FEATURES**

Tub Material: Acrylic Product Finish: White

Shape: Oval

Tub Drain Placement: Offset

Drain Included: Yes

Drain and Overflow Finish: White Water Depth to Overflow: 14-3/16" Water Capacity (Gallons): 64.72

### **ADDITIONAL FEATURES**

- All dimensions are (± 1/2").
- Formed of two 3.8mm acrylic sheets, the air between acting as a thermal insulator.
- Air tub features 12 air jets that massage and relax. Remote control works within 15-foot radius and is designed to float. Tub and air system come fully assembled.
- Foam Insulation option: increases heat retention and prevents condensation due to water and air temperature fluctuations.
- Back of tub has a removable magnetic panel for easy access when installing deck-mount faucet.
- Before drilling for a rim-mounted faucet, refer to the specification sheet for faucet location and dimensions.
- Optional Quick Connect Drop-In Drain Kit Includes:
  - Floor Plate, 1-1/2" PVC Pipe, 2" x 1-1/2" Trap Adapters, 1 Brass Threaded, 1 Brass Unthreaded Tailpiece and Plug.
  - Installs above your subfloor, but underneath your cement floor or tile, so you do not need access