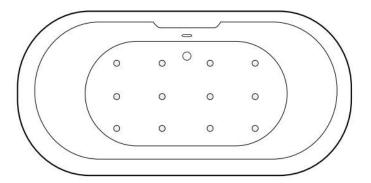

### **INSIDE OF BATH**

· (12) MAXI AIR JETS WITH 24 OPENINGS

**ELBOWS FOR** AIR JETS

TEES FOR **AIR JETS** 

REVISED 8/14/2024