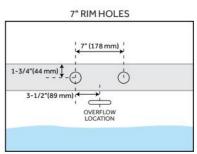

### **ADDITIONAL FEATURES**

- All dimensions are (± 1/2").
- Formed of two 3.8mm acrylic sheets, the air between acting as a thermal insulator.
- Air tub features 12 air jets that massage and relax. Remote control works within 15-foot radius and is designed to float. Tub and air system come fully assembled.
- Foam Insulation option: increases heat retention and prevents condensation due to water and air temperature fluctuations.
- Back of tub has a removable magnetic panel for easy access when installing deck-mount faucet.
- Before drilling for a rim-mounted faucet, refer to the specification sheet for faucet location and dimensions.
- Optional Quick Connect Drop-In Drain Kit Includes:
  - Floor Plate, 1-1/2" PVC Pipe, 2" x 1-1/2" Trap Adapters, 1 Brass Threaded, 1 Brass Unthreaded Tailpiece and Plug.
  - Installs above your subfloor, but underneath your cement floor or tile, so you do not need access