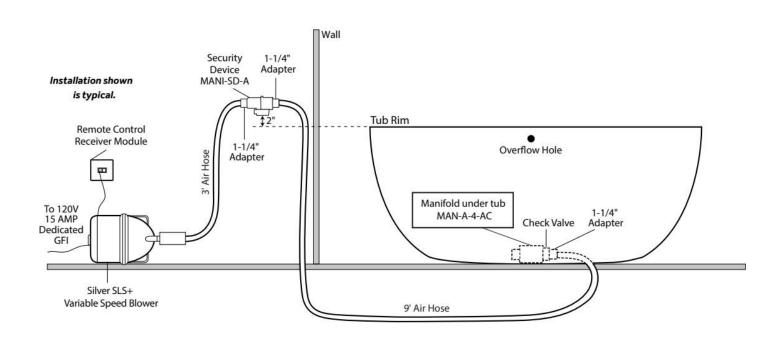

### COMPONENTS LIST

- BM-TWP BALL CHECK VALVE JETS
- MANI-SD-A SECURITY DEVICE
- MAN-A-4-AC MANIFOLD
- SILVER SLS+ VARIABLE SPEED BLOWER

### INSTALLATION

Install blower behind a wall (with an access panel) or in a closet. Blower can also be installed under floor. Ensure the security device, MANI-DS-A, is at least:

· 2" Above the tub rim Security device and hose can be mounted in wall