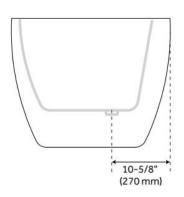

#### **FEATURES**

Tub Material: Acrylic Product Finish: White

Shape: Oval

Tub Drain Placement: Offset

Drain Included: Yes

Drain and Overflow Finish: White Water Depth to Overflow: 14-3/16" Water Capacity (Gallons): 64.72

### **ADDITIONAL FEATURES**

- All dimensions are (± 1/2").
- Formed of two 3.8mm acrylic sheets, the air between acting as a thermal insulator.
- Air tub features 12 air jets that massage and relax. Remote control works within 15-foot radius and is designed to float. Tub and air system come fully assembled.
- Foam Insulation option: increases heat retention and prevents condensation due to water and air temperature fluctuations.
- Back of tub has a removable magnetic panel for easy access when installing deck-mount faucet.
- Before drilling for a rim-mounted faucet, refer to the specification sheet for faucet location and dimensions.
- Optional Quick Connect Drop-In Drain Kit Includes:
  - Floor Plate, 1-1/2" PVC Pipe, 2" x 1-1/2" Trap Adapters, 1 Brass Threaded, 1 Brass Unthreaded Tailpiece and Plug.
  - Installs above your subfloor, but underneath your cement floor or tile, so you do not need access