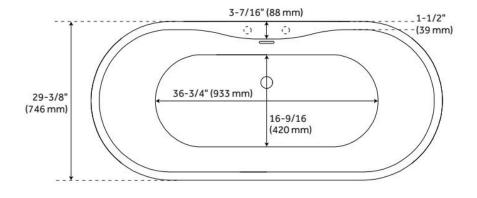

#### **FEATURES**

Tub Material: Acrylic Product Finish: White

Shape: Oval

Tub Drain Placement: Offset

Drain Included: Yes

Drain and Overflow Finish: White Water Depth to Overflow: 14-3/16" Water Capacity (Gallons): 64.72

### **ADDITIONAL FEATURES**

- All dimensions are (± 1/2").
- Formed of two 3.8mm acrylic sheets, the air between acting as a thermal insulator.
- Air tub features 12 air jets that massage and relax. Remote control works within 15-foot radius and is designed to float. Tub and air system come fully assembled.
- Foam Insulation option: increases heat retention and prevents condensation due to water and air temperature fluctuations.
- Back of tub has a removable magnetic panel for easy access when installing deck-mount faucet.
- Before drilling for a rim-mounted faucet, refer to the specification sheet for faucet location and dimensions.
- Optional Quick Connect Drop-In Drain Kit Includes:
  - Floor Plate, 1-1/2" PVC Pipe, 2" x 1-1/2" Trap Adapters, 1 Brass Threaded, 1 Brass Unthreaded Tailpiece and Plug.
  - Installs above your subfloor, but underneath your cement floor or tile, so you do not need access