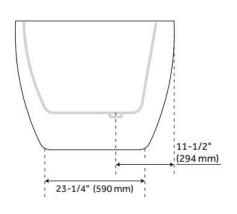

## **ADDITIONAL FEATURES**

- All dimensions are (± 1/2").
- Before drilling for a rim-mounted faucet, refer to the specification sheet for faucet location and dimensions.
- Optional Quick Connect Drop-In Drain Kit Includes:
  - Floor Plate, 1-1/2" PVC Pipe, 2" x 1-1/2" Trap Adapters, 1 Brass Threaded, 1 Brass Unthreaded Tailpiece and Plug.
  - Installs above your subfloor, but underneath your cement floor or tile, so you do not need access below the fixture.