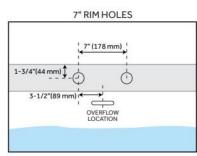

## **ADDITIONAL FEATURES**

- All dimensions are (± 1/2").
- Before drilling for a rim-mounted faucet, refer to the specification sheet for faucet location and dimensions.
- Optional Quick Connect Drop-In Drain Kit Includes:
  - Floor Plate, 1-1/2" PVC Pipe, 2" x 1-1/2" Trap Adapters, 1 Brass Threaded, 1 Brass Unthreaded Tailpiece and Plug.
  - Installs above your subfloor, but underneath your cement floor or tile, so you do not need access below the fixture.