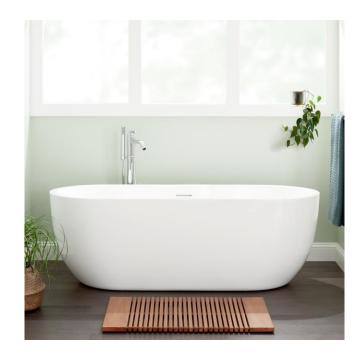

## 65" BOYCE ACRYLIC FREESTANDING TUB

SKU: 925339-65

Code: SH445992, SH462667

**FEATURES** 

Tub Material: Acrylic Product Finish: White

Shape: Oval

Tub Drain Placement: Offset

Drain Included: Yes

Drain and Overflow Finish: White Water Depth to Overflow: 14-3/16"

Water Capacity (Gallons): 66

Built-In Adjusters: Yes

Tub Weight Uncrated (lbs): 102 Optional Accessory: 428473

CSA B45.5/IAPMO Z124, LISTED ID: SH112076AWH