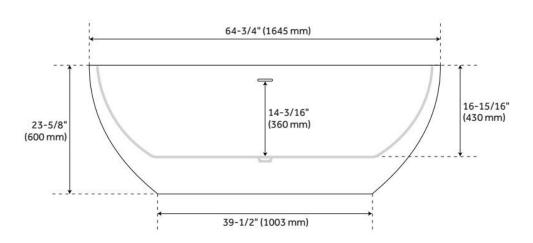

## 65" BOYCE ACRYLIC FREESTANDING TUB

SKU: 925339-65

Code: SH445992, SH462667

**FEATURES** 

Tub Material: Acrylic Product Finish: White

Shape: Oval

Tub Drain Placement: Offset

Drain Included: Yes

Drain and Overflow Finish: White Water Depth to Overflow: 14-3/16"

Water Capacity (Gallons): 66

Built-In Adjusters: Yes

Tub Weight Uncrated (lbs): 102 Optional Accessory: 428473

CSA B45.5/IAPMO Z124, LISTED ID: SH112076AWH

## **ADDITIONAL FEATURES**

- All dimensions are (± 1/2").
- Before drilling for a rim-mounted faucet, refer to the specification sheet for faucet location and dimensions.
- Optional Quick Connect Drop-In Drain Kit Includes:
  - Floor Plate, 1-1/2" PVC Pipe, 2" x 1-1/2" Trap Adapters, 1 Brass Threaded, 1 Brass Unthreaded Tailpiece and Plug.
  - Installs above your subfloor, but underneath your cement floor or tile, so you do not need access below the fixture.