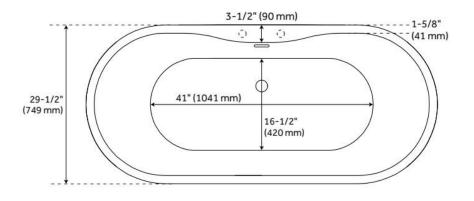

## 65" BOYCE ACRYLIC FREESTANDING TUB

SKU: 925339-65

Code: SH445992, SH462667

**FEATURES** 

Tub Material: Acrylic Product Finish: White

Shape: Oval

Tub Drain Placement: Offset

Drain Included: Yes

Drain and Overflow Finish: White Water Depth to Overflow: 14-3/16"

Water Capacity (Gallons): 66

Built-In Adjusters: Yes

Tub Weight Uncrated (lbs): 102 Optional Accessory: 428473

CSA B45.5/IAPMO Z124, LISTED ID: SH112076AWH

## **ADDITIONAL FEATURES**

- All dimensions are (± 1/2").
- Before drilling for a rim-mounted faucet, refer to the specification sheet for faucet location and dimensions.
- Optional Quick Connect Drop-In Drain Kit Includes:
  - Floor Plate, 1-1/2" PVC Pipe, 2" x 1-1/2" Trap Adapters, 1 Brass Threaded, 1 Brass Unthreaded Tailpiece and Plug.
  - Installs above your subfloor, but underneath your cement floor or tile, so you do not need access below the fixture.