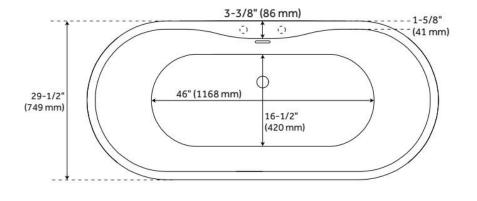

## 70" BOYCE ACRYLIC TUB - AIR MASSAGE

SKU: 925339-70-AIR Code: SH481164, SH481171

FEATURES

Tub Material: Acrylic Product Finish: White

Shape: Oval

Tub Drain Placement: Offset

Drain Included: Yes

Water Depth to Overflow: 14-3/16" Water Capacity (Gallons): 80.04

#### **ADDITIONAL FEATURES**

- All dimensions are (± 1/2").
- Formed of two 3.8mm acrylic sheets, the air between acting as a thermal insulator.
- Air tub features 12 air jets that massage and relax. Remote control works within 15-foot radius and is designed to float. Tub and air system come fully assembled.
- Back of tub has a removable magnetic panel for easy access when installing deck-mount faucet.
- Before drilling for a rim-mounted faucet, refer to the specification sheet for faucet location and dimensions.
- Optional Quick Connect Drop-In Drain Kit Includes:
  - Floor Plate, 1-1/2" PVC Pipe, 2" x 1-1/2" Trap Adapters, 1 Brass Threaded, 1 Brass Unthreaded Tailpiece and Plug.
  - Installs above your subfloor, but underneath your cement floor or tile, so you do not need access below the fixture.