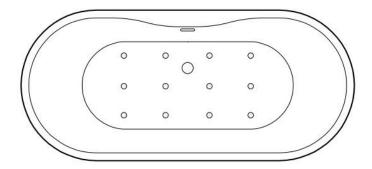

#### **INSIDE OF BATH**

· (12) MAXI AIR JETS WITH 24 OPENINGS

**ELBOWS FOR** AIR JETS

TEES FOR **AIR JETS** 

REVISED 6/19/2024