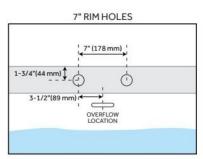

#### **ADDITIONAL FEATURES**

- All dimensions are (± 1/2").
- Formed of two 3.8mm acrylic sheets, the air between acting as a thermal insulator.
- Air tub features 12 air jets that massage and relax. Remote control works within 15-foot radius and is designed to float. Tub and air system come fully assembled.
- Back of tub has a removable magnetic panel for easy access when installing deck-mount faucet.
- Before drilling for a rim-mounted faucet, refer to the specification sheet for faucet location and dimensions.
- Optional Quick Connect Drop-In Drain Kit Includes:
  - Floor Plate, 1-1/2" PVC Pipe, 2" x 1-1/2" Trap Adapters, 1 Brass Threaded, 1 Brass Unthreaded Tailpiece and Plug.
  - Installs above your subfloor, but underneath your cement floor or tile, so you do not need access below the fixture.