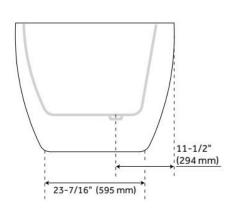

## 70" BOYCE ACRYLIC TUB - AIR MASSAGE

SKU: 925339-70-AIR Code: SH481164, SH481171

FEATURES

Tub Material: Acrylic Product Finish: White

Shape: Oval

Tub Drain Placement: Offset

Drain Included: Yes

Water Depth to Overflow: 14-3/16" Water Capacity (Gallons): 80.04

#### **ADDITIONAL FEATURES**

- All dimensions are (± 1/2").
- Formed of two 3.8mm acrylic sheets, the air between acting as a thermal insulator.
- Air tub features 12 air jets that massage and relax. Remote control works within 15-foot radius and is designed to float. Tub and air system come fully assembled.
- Back of tub has a removable magnetic panel for easy access when installing deck-mount faucet.
- Before drilling for a rim-mounted faucet, refer to the specification sheet for faucet location and dimensions.
- Optional Quick Connect Drop-In Drain Kit Includes:
  - Floor Plate, 1-1/2" PVC Pipe, 2" x 1-1/2" Trap Adapters, 1 Brass Threaded, 1 Brass Unthreaded Tailpiece and Plug.
  - Installs above your subfloor, but underneath your cement floor or tile, so you do not need access below the fixture.