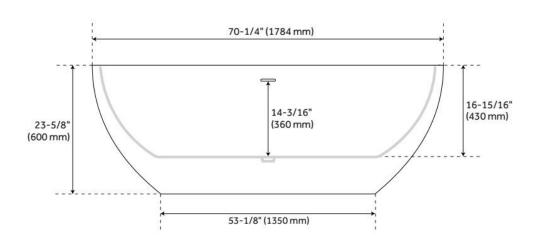

## 70" BOYCE ACRYLIC TUB - AIR MASSAGE

SKU: 925339-70-AIR Code: SH481164, SH481171

FEATURES

Tub Material: Acrylic Product Finish: White

Shape: Oval

Tub Drain Placement: Offset

Drain Included: Yes

Water Depth to Overflow: 14-3/16" Water Capacity (Gallons): 80.04

#### **ADDITIONAL FEATURES**

- All dimensions are (± 1/2").
- Formed of two 3.8mm acrylic sheets, the air between acting as a thermal insulator.
- Air tub features 12 air jets that massage and relax. Remote control works within 15-foot radius and is designed to float. Tub and air system come fully assembled.
- Back of tub has a removable magnetic panel for easy access when installing deck-mount faucet.
- Before drilling for a rim-mounted faucet, refer to the specification sheet for faucet location and dimensions.
- Optional Quick Connect Drop-In Drain Kit Includes:
  - Floor Plate, 1-1/2" PVC Pipe, 2" x 1-1/2" Trap Adapters, 1 Brass Threaded, 1 Brass Unthreaded Tailpiece and Plug.
  - Installs above your subfloor, but underneath your cement floor or tile, so you do not need access below the fixture.