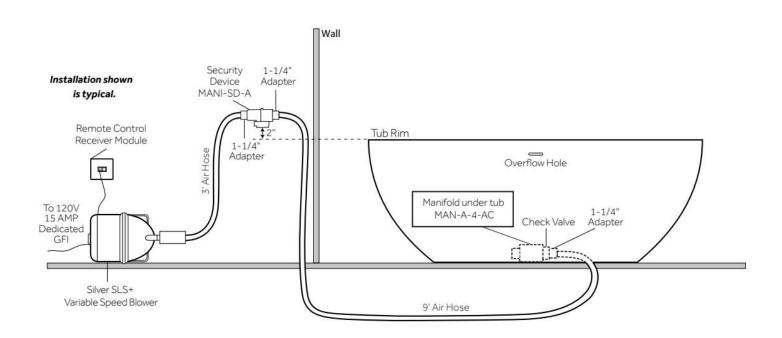

#### COMPONENTS LIST

- BM-TWP BALL CHECK VALVE JETS
- MANI-SD-A SECURITY DEVICE
- MAN-A-4-AC MANIFOLD
- SILVER SLS+ VARIABLE SPEED BLOWER

#### INSTALLATION

Install blower behind a wall (with an access panel) or in a closet. Blower can also be installed under floor. Ensure the security device, MANI-DS-A, is at least:

· 2" Above the tub rim Security device and hose can be mounted in wall