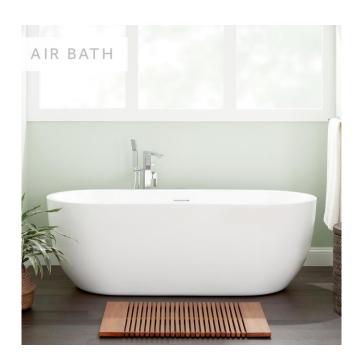

## 70" BOYCE ACRYLIC TUB - AIR MASSAGE

SKU: 925339-70-AIR Code: SH481164, SH481171

FEATURES

Tub Material: Acrylic Product Finish: White

Shape: Oval

Tub Drain Placement: Offset

Drain Included: Yes

Water Depth to Overflow: 14-3/16" Water Capacity (Gallons): 80.04

#### **ADDITIONAL FEATURES**

- All dimensions are (± 1/2").
- Formed of two 3.8mm acrylic sheets, the air between acting as a thermal insulator.
- Air tub features 12 air jets that massage and relax. Remote control works within 15-foot radius and is designed to float. Tub and air system come fully assembled.
- Back of tub has a removable magnetic panel for easy access when installing deck-mount faucet.
- Before drilling for a rim-mounted faucet, refer to the specification sheet for faucet location and dimensions.
- Optional Quick Connect Drop-In Drain Kit Includes:
  - Floor Plate, 1-1/2" PVC Pipe, 2" x 1-1/2" Trap Adapters, 1 Brass Threaded, 1 Brass Unthreaded Tailpiece and Plug.
  - Installs above your subfloor, but underneath your cement floor or tile, so you do not need access below the fixture.