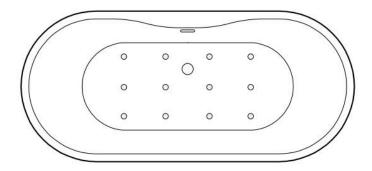

### **INSIDE OF BATH**

· (12) MAXI AIR JETS WITH 24 OPENINGS

**ELBOWS FOR** AIR JETS

TEES FOR **AIR JETS** 

REVISED 8/14/2024