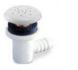

### COMPONENTS LIST

- BM-TWP BALL CHECK VALVE JETS
- MANI-SD-A SECURITY DEVICE
- MAN-A-4-AC MANIFOLD
- SILVER SLS+ VARIABLE SPEED BLOWER

### INSTALLATION

Install blower behind a wall (with an access panel) or in a closet. Blower can also be installed under floor. Ensure the security device, MANI-DS-A, is at least:

· 2" Above the tub rim Security device and hose can be mounted in wall