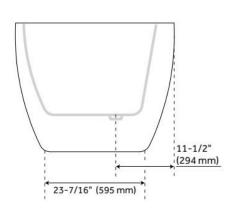

### **ADDITIONAL FEATURES**

- All dimensions are (± 1/2").
- Formed of two 3.8mm acrylic sheets, the air between acting as a thermal insulator.
- Air tub features 12 air jets that massage and relax. Remote control works within 15-foot radius and is designed to float. Tub and air system come fully assembled.
- Back of tub has a removable magnetic panel for easy access when installing deck-mount faucet.
- Before drilling for a rim-mounted faucet, refer to the specification sheet for faucet location and dimensions.
- Optional Quick Connect Drop-In Drain Kit Includes:
  - Floor Plate, 1-1/2" PVC Pipe, 2" x 1-1/2" Trap Adapters, 1 Brass Threaded, 1 Brass Unthreaded Tailpiece and Plug.
  - Installs above your subfloor, but underneath your cement floor or tile, so you do not need access below the fixture.