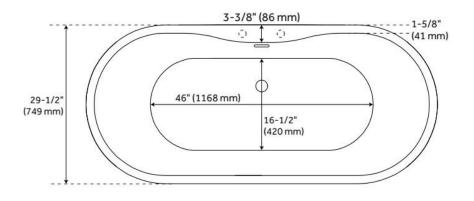

#### **FEATURES**

Tub Material: Acrylic Product Finish: White

Shape: Oval

Tub Drain Placement: Offset

Drain Included: Yes

Water Depth to Overflow: 14-3/16" Water Capacity (Gallons): 80.04

Built-In Adjusters: Yes