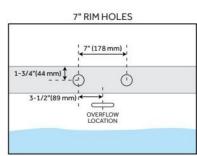

### **ADDITIONAL FEATURES**

- All dimensions are (± 1/2").
- Formed of two 3.8mm acrylic sheets, the air between acting as a thermal insulator.
- Air tub features 12 air jets that massage and relax. Remote control works within 15-foot radius and is designed to float. Tub and air system come fully assembled.
- Back of tub has a removable magnetic panel for easy access when installing deck-mount faucet.
- Before drilling for a rim-mounted faucet, refer to the specification sheet for faucet location and dimensions.
- Optional Quick Connect Drop-In Drain Kit Includes:
  - Floor Plate, 1-1/2" PVC Pipe, 2" x 1-1/2" Trap Adapters, 1 Brass Threaded, 1 Brass Unthreaded Tailpiece and Plug.
  - Installs above your subfloor, but underneath your cement floor or tile, so you do not need access below the fixture.