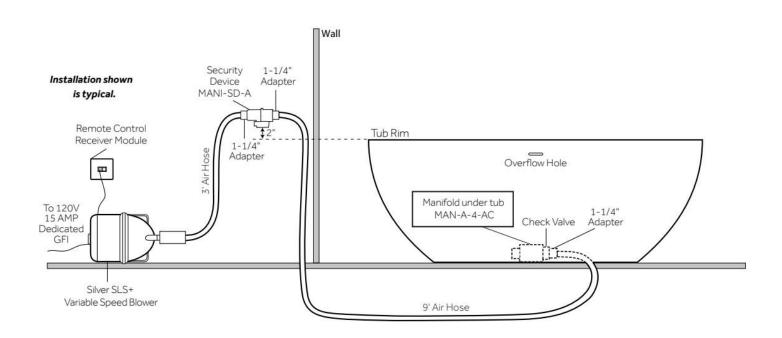

### COMPONENTS LIST

- BM-TWP BALL CHECK VALVE JETS
- MANI-SD-A SECURITY DEVICE
- MAN-A-4-AC MANIFOLD
- SILVER SLS+ VARIABLE SPEED BLOWER

### INSTALLATION

Install blower behind a wall (with an access panel) or in a closet. Blower can also be installed under floor. Ensure the security device, MANI-DS-A, is at least:

· 2" Above the tub rim Security device and hose can be mounted in wall