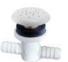

### COMPONENTS LIST

- BM-TWP BALL CHECK VALVE JETS
- MANI-SD-A SECURITY DEVICE
- MAN-A-4-AC MANIFOLD
- SILVER SLS+ VARIABLE SPEED BLOWER

### INSTALLATION

Install blower behind a wall (with an access panel) or in a closet. Blower can also be installed under floor. Ensure the security device, MANI-DS-A, is at least:

· 2" Above the tub rim Security device and hose can be mounted in wall