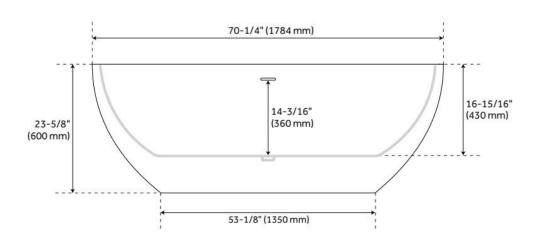

#### **FEATURES**

Tub Material: Acrylic Product Finish: White

Shape: Oval

Tub Drain Placement: Offset

Drain Included: Yes

Water Depth to Overflow: 14-3/16" Water Capacity (Gallons): 80.04

Built-In Adjusters: Yes

### **ADDITIONAL FEATURES**

- All dimensions are (± 1/2").
- Formed of two 3.8mm acrylic sheets, the air between acting as a thermal insulator.
- Air tub features 12 air jets that massage and relax. Remote control works within 15-foot radius and is designed to float. Tub and air system come fully assembled.
- Back of tub has a removable magnetic panel for easy access when installing deck-mount faucet.
- Before drilling for a rim-mounted faucet, refer to the specification sheet for faucet location and dimensions.
- Optional Quick Connect Drop-In Drain Kit Includes:
  - Floor Plate, 1-1/2" PVC Pipe, 2" x 1-1/2" Trap Adapters, 1 Brass Threaded, 1 Brass Unthreaded Tailpiece and Plug.
  - Installs above your subfloor, but underneath your cement floor or tile, so you do not need access below the fixture.