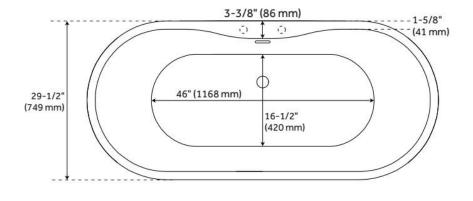

## **FEATURES**

Tub Material: Acrylic Product Finish: White

Shape: Oval

Tub Drain Placement: Offset

Drain Included: Yes

Water Depth to Overflow: 14-3/16" Water Capacity (Gallons): 80.04

Built-In Adjusters: Yes

## **ADDITIONAL FEATURES**

- All dimensions are (± 1/2").
- Foam Insulation option: increases heat retention and prevents condensation due to water and air temperature fluctuations.
- Before drilling for a rim-mounted faucet, refer to the specification sheet for faucet location and dimensions.