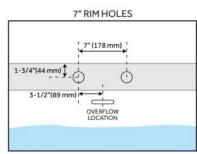

## **FEATURES**

Tub Material: Acrylic Product Finish: White

Shape: Oval

Tub Drain Placement: Offset

Drain Included: Yes

Water Depth to Overflow: 14-3/16" Water Capacity (Gallons): 80.04

Built-In Adjusters: Yes

## **ADDITIONAL FEATURES**

- All dimensions are (± 1/2").
- Foam Insulation option: increases heat retention and prevents condensation due to water and air temperature fluctuations.
- Before drilling for a rim-mounted faucet, refer to the specification sheet for faucet location and dimensions.