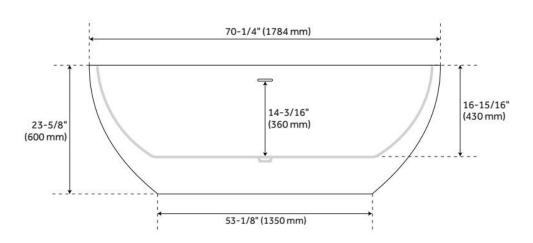

## **FEATURES**

Tub Material: Acrylic Product Finish: White

Shape: Oval

Tub Drain Placement: Offset

Drain Included: Yes

Water Depth to Overflow: 14-3/16" Water Capacity (Gallons): 80.04

Built-In Adjusters: Yes

## **ADDITIONAL FEATURES**

- All dimensions are (± 1/2").
- Foam Insulation option: increases heat retention and prevents condensation due to water and air temperature fluctuations.
- Before drilling for a rim-mounted faucet, refer to the specification sheet for faucet location and dimensions.